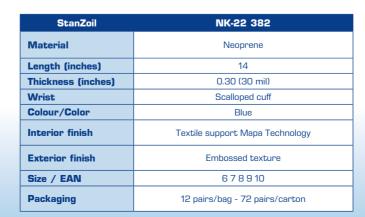

# StanZoil NK-22 382

### > Maximum comfort and chemical protection

- Extremely supple, due to the unique Mapa multi-layer process
- Embossed texture for better grip on wet objects
- Added comfort and thermal insulation, due to the cotton-knit lining