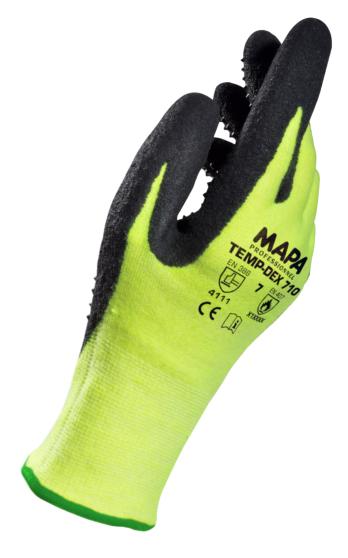

# Temp-Dex 710

# Dot embossing for better insulation and better grip

Specific features

| Temp-Dex           | 710                                         |
|--------------------|---------------------------------------------|
| Material           | Nitrile sandy                               |
| Length (inches)    | 9.5-11                                      |
| Thickness (inches) | Lt. Wt.                                     |
| Wrist              | Knitted wrist                               |
| Colour/Color       | Yellow                                      |
| Interior finish    | Seamless textile support                    |
| Exterior finish    | Dots                                        |
| Size / EAN         | 7 9 11                                      |
| Packaging          | 1 pair/bag - 10 pairs/bag - 50 pairs/carton |
|                    |                                             |