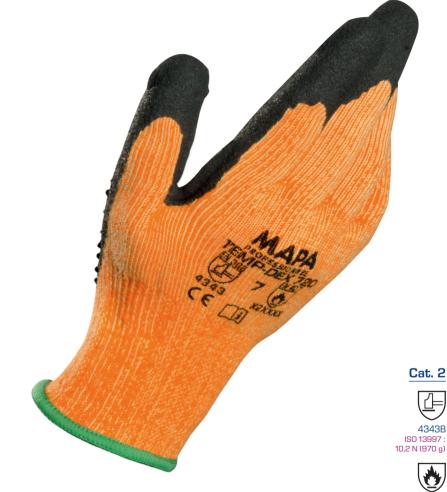

## > Dexterity and resistance to cuts for optimised thermal protection

- Special nitrile Grip coating facilitates work in moderately oily environments
- Knitted aramide fibres ensures protection from cuts
- Comfort and insulation of the interior terry-cloth
- Excellent abrasion resistance: superior durability

### Specific features

Dot embossing for better insulation and better grip

| Temp-Dex           | 720                                    |
|--------------------|----------------------------------------|
| Material           | Nitrile                                |
| Length (inches)    | 9 -11                                  |
| Thickness (inches) | Med. Wt.                               |
| Wrist              | Knitted wrist                          |
| Colour/Color       | Orange                                 |
| Interior finish    | Knitted thermal protection             |
| Exterior finish    | Dots                                   |
| Size / EAN         | 7 9 11                                 |
| Packaging          | 1 pair/bag - 12 /bag - 72 pairs/carton |