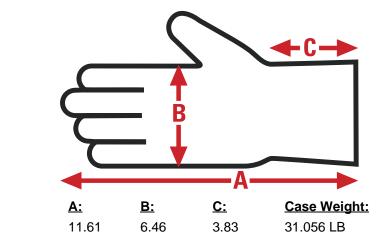

# Leather Palm Specification Sheet

Thread Type: Poly / Cotton Lining: Fleece Palm Hemmed: Yes Hem Color: White Packaging Inner Pack: Polybag 12 Country Of Origin: China

UOM Weight: 2.588 LB

MCR Safety • 1255 Schilling Blvd. W. • Collierville, TN • 38017 • USA Phone: 901-795-5810 • Toll Free: 800-955-6887 • Fax: 800-999-3908 • www.mcrsafety.com