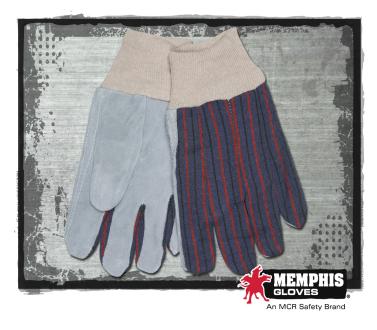

# PRODUCT DESCRIPTION:

Clute pattern gloves provide you with general purpose protection at an economical price. Split cow leather palm gives you good abrasion protection while the breathable cotton material back keeps your hands cool.

### FEATURES:

- Low cost leather protection
- Comfortable clute style
- Cool cotton back
- Safety cuff and knit wrist styles

## TECHNICAL DATA FOR: 1040

Material: Leather Leather Type: Gray, Cow Grade: Select Grade, Split Shoulder Palm: Leather Cuff: Knitted, Knit Wrist Back: Clute Fabric Color: Red/Gray Stripe

Size:

Large