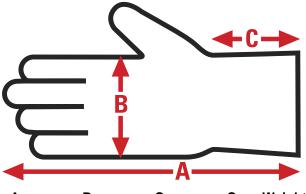

Item No: 12011

Size: Large

**A:** 10.48 <u>**B:**</u> 6.43

<u>**C**:</u> 2.50

Case Weight: 44.298 LB UOM Weight: 7.383 LB