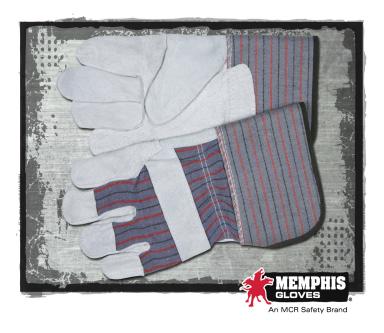

## **PRODUCT DESCRIPTION:**

The 12011 is an excellent economy cowhide leather palm option. The 12011 features "C" grade shoulder split cowhide leather, full feature, assorted color fabric striped back, 4.5" rubberized safety cuff.

## **FEATURES:**

- "C" Grade Split Shoulder
- 4.5" Rubberized Gauntlet Cuff

## **APPLICATIONS:**

Abrasive applications, Assembly, Construction, General maintenance, Landscaping

**TECHNICAL DATA FOR:** 12011

Material: Leather

Leather Type: Gray, Cow

Grade: Economy Grade, Split Standard Shoulder

Palm: Leather

**Cuff:** Rubberized, Gauntlet **Back:** Knuckle Strap

Fabric Color: Blue/Red/Black Stripe

Thread Type: Poly / Cotton

**Lining:** Fleece Palm **Hemmed:** Yes **Hem Color:** Brown

Packaging Inner Pack: Polybag 12 Features: Shirred Elastic Back Country Of Origin: China