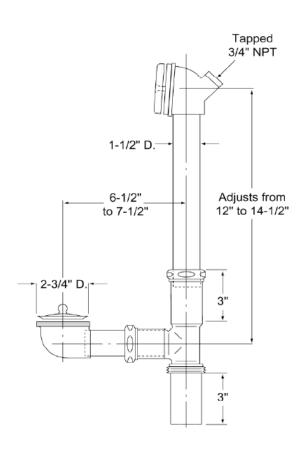

## **BATH WASTE & OVERFLOW BRASS TUBULAR FULL KIT UNI-LIFT STOPPER WITH CONDENSATE ELBOW**

**Engineering Specification:** Dearborn Brass Bath Waste & Overflow Brass Tubular Full Kits are manufactured to strict industry standards. Full Kit contains waste and overflow assemblies and all pipe lengths required for assembly. Fits most 14" – 16" depth tubs.

**Job Reference** 

- 1-1/2" Waste Shoe/Drain Assembly
- Made of 17 Gauge Brass
- Chrome Finish on exposed trim
- One Hole Face Plate

| ✓ | Product<br>No. | Description                                                                                              | Carton<br>Quantity | Carton<br>Weight (lbs) |
|---|----------------|----------------------------------------------------------------------------------------------------------|--------------------|------------------------|
|   | 227C-3         | Full Kit, 17 Gauge Brass Tubular Uni-Lift Stopper<br>Mechanism with Condensate Elbow– Chrome Finish Trim | 1                  | 4.7                    |