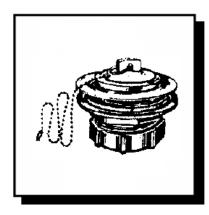

## **774A TRAY PLUG SINK STRAINER**

**Engineering Specification:** Dearborn Brass 774A Tray Plug Sink Strainer is manufactured from Chrome Plated Cast Brass with a Rubber Stopper. This product is ideal for use on 2" Tray Plug sink.

## **DESCRIPTION**

774A Tray Plug Sink Strainer Assembly

o BODY: Chrome-plated brass

o STOPPER: Rubber Plug

Heavy chrome plated, solid brass body

| <b>√</b> | Product<br>No. | Description                    | Carton<br>Quantity | Carton Weight (lbs) |
|----------|----------------|--------------------------------|--------------------|---------------------|
|          | 774A           | Tray Plug Sink Basket Strainer | 12                 | 5                   |