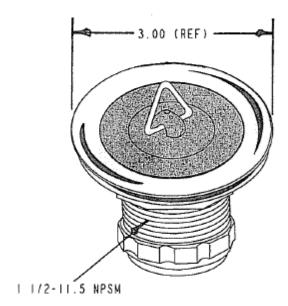

## **774A TRAY PLUG SINK STRAINER**

**Engineering Specification:** Dearborn Brass 774A Tray Plug Sink Strainer is manufactured from Chrome Plated Cast Brass with a Rubber Stopper. This product is ideal for use on 2" Tray Plug sink.

## **DESCRIPTION**

774A Tray Plug Sink Strainer Assembly

o BODY: Chrome-plated brass

o STOPPER: Rubber Plug

Heavy chrome plated, solid brass body

| <b>√</b> | Product<br>No. | Description                    | Carton<br>Quantity | Carton Weight (lbs) |
|----------|----------------|--------------------------------|--------------------|---------------------|
|          | 774A           | Tray Plug Sink Basket Strainer | 12                 | 5                   |