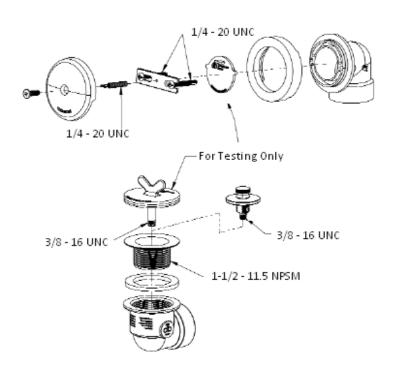

## **BATH WASTE & OVERFLOW SCHEDULE 40 HALF KIT UNI-LIFT STOPPER WITH STANDARD TEST KIT**

Engineering Specification: Dearborn Brass Bath Waste & Overflow Schedule 40 Plastic Kits are manufactured to strict industry standards. Half Kit contains waste and overflow assemblies for Rough-In installation. Available in Schedule 40 ABS or PVC. Options include one or two hole face plate, brass or zinc die cast drain units, Condensate Elbow and variety of designer finishes.

**Job Reference** 

- Made of Schedule 40 Plastic
- Brass Drain Spud & Stopper
- One Hole Face Plate
- IAPMO Listed
- Meets ASME A112.18.2-2005/CSA B125.2-2005

| <b>√</b> | Product<br>No. | Description                                                                                                                       | Carton<br>Quantity | Carton<br>Weight<br>(lbs) |
|----------|----------------|-----------------------------------------------------------------------------------------------------------------------------------|--------------------|---------------------------|
|          | P7225B         | Half Kit, Schedule 40 PVC Uni-Lift Stopper Mechanism – Chrome Finish Trim                                                         | 20                 | 35                        |
|          | P7225BAB       | Half Kit, Schedule 40 PVC Uni-Lift Stopper Mechanism –Antique Bronze Finish Trim                                                  | 20                 | 35                        |
|          | P7225BBC       | Half Kit, Schedule 40 PVC Uni-Lift Stopper Mechanism – Biscuit Finish Trim                                                        | 20                 | 35                        |
|          | P7225BBN       | Half Kit, Schedule 40 PVC Uni-Lift Stopper Mechanism – Brushed Nickel Finish Trim                                                 | 20                 | 35                        |
|          | P7225BPB       | Half Kit, Schedule 40 PVC Uni-Lift Stopper Mechanism – UltraShine Polished Brass Finish Trim                                      | 20                 | 35                        |
|          | P7225BRB       | Half Kit, Schedule 40 PVC Uni-Lift Stopper Mechanism – Rubbed Bronze Finish Trim                                                  | 20                 | 35                        |
|          | P7225BSC       | Half Kit, Schedule 40 PVC Uni-Lift Stopper Mechanism – UltraShine Satin Chrome Finish Trim                                        | 20                 | 35                        |
|          | P7225BSN       | Half Kit, Schedule 40 PVC Uni-Lift Stopper Mechanism – UltraShine Satin Nickel Finish Trim                                        | 20                 | 35                        |
|          | A7225B         | Half Kit, Schedule 40 ABS Uni-Lift Stopper Mechanism – Chrome Finish Trim                                                         | 20                 | 25                        |
|          | P9225BBG       | Half Kit, Schedule 40 PVC Uni-Lift Stopper Mechanism with Zinc Drain Unit, 2 Hole Face Plate and No Test Kit – Chrome Finish Trim | 25                 | 31                        |
|          | A9225BBG       | Half Kit, Schedule 40 ABS Uni-Lift Stopper Mechanism with Zinc Drain Unit, 2 Hole Face Plate and No Test Kit – Chrome Finish Trim | 25                 | 34                        |
|          | P7225BZ        | Half Kit, Schedule 40 PVC Uni-Lift Stopper Mechanism with Zinc Drain Unit – Chrome Finish Trim                                    | 20                 | 35                        |
|          | A7225BZ        | Half Kit, Schedule 40 ABS Uni-Lift Stopper Mechanism with Zinc Drain Unit – Chrome Finish Trim                                    | 20                 | 35                        |
|          | P7225BC        | Half Kit, Schedule 40 PVC Uni-Lift Stopper Mechanism with Condensate Elbow – Chrome Finish Trim                                   | 20                 | 35                        |
|          | A7225BC        | Half Kit, Schedule 40 ABS Uni-Lift Stopper Mechanism with Condensate Elbow – Chrome Finish Trim                                   | 20                 | 35                        |