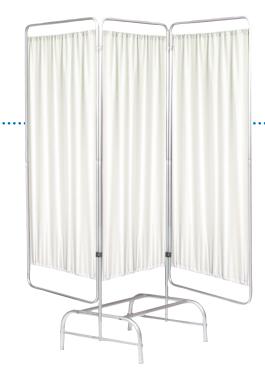

## **3-Section King Size Screen Frame** without casters #153950

3 Section Stationary King Screens are made of a durable, lightweight and easy to clean anodized aluminum. These screens are secured to a heavy duty cross linked U shaped base which is stationary. The 3 sections of the frame are attached to each other by a riveted hinge which allows the frame to smoothly fold and unfold as needed. Privacy screen panels, either in economical vinyl or attractive designer fabrics are needed to complete the screen. Two panels are required for each section and are secured by top and bottom snap in rods. Panels are discounted when purchased with the screen. King screens are the largest of the Omnimed privacy screens and are ideal for areas where maximum privacy is a must.

## **Features:**

- Frame utilizes casters for quiet and effortless mobility
- Three sections measures 73<sup>3</sup>/<sub>4</sub>"H x 96"W
- Requires two vinyl or fabric panels per section
- Anodized aluminum construction provides a lightweight and durable solution eliminating the possibility of paint chipping or rusting
- 5 year warranty

## Screen Frames and Panels are Sold separately