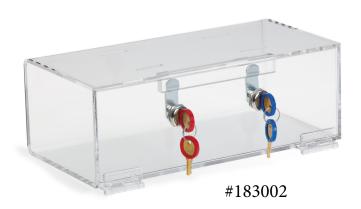

## Double Lock Clear Acrylic Refrigerator Lock Box - #183002

Double Lock, Duel Key Lock box Designed for the storage of insulin or other refrigerated medicines Pre-drilled for mounting to underside of wire, glass shelves or cabinets (hardware included). The left and right locks (although different from each other) will match the left and right locks on any (additional) units purchased.

- Constructed of 3/16" clear acrylic
- Double Lock (2 Keys Per Lock)
- Measures 4"H x 12"W x 6"D

800.257.2326 • www.omnimedstore.com