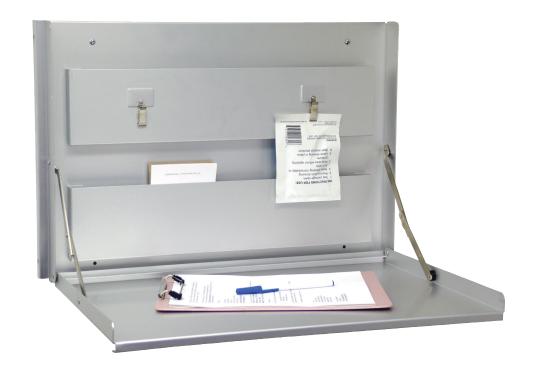

## Standard Wall Desk - #291501

Anodized aluminum wall desk provides a durable, compact and convenient workspace in any environment. This low-profile desk only protrudes 3 inches from the wall when closed and can be used in a standing or sitting position. The front panel offers a large work surface that smoothly opens and closes on strong metal folding hinges. Paperwork can be organized and secured in the 2 built-in pocket compartments on the back panel of the desk. Two Beamatic clips mounted on the top compartment hold items securely and within immediate reach. Each unit measures 15 inches high by 20 ¾ inches wide by 3 inches deep and has drilled holes for easy mounting.

- Durable anodized aluminum
- Convenient, compact work area
- 2 large pocket compartments for storage
- 2 Beamatic clips to secure paperwork or tags
- Measures 15"H by 20 3/4"W by 3"D