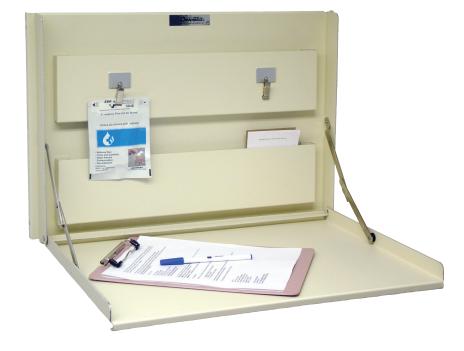

## Standard Wall Desk - #291502

Powder coated steel wall desk provides a durable, compact and convenient workspace in any environment. This low-profile desk only protrudes 3 inches from the wall when closed and can be used in a standing or sitting position. The front panel offers a large work surface that smoothly opens and closes on strong metal folding hinges. Paperwork can be organized and secured in the 2 built-in pocket compartments on the back panel of the desk. Two Beamatic clips mounted on the top compartment hold items securely and within immediate reach. Each unit measures 15 inches high by 20 ¾ inches wide by 3 inches deep and has drilled holes for easy mounting.

- Durable Painted Steel Construction
- Convenient, compact work area
- 2 large pocket compartments for storage
- 2 Beamatic clips to secure paperwork or tags
- Measures 15'H by 20 ¾"W by 3"D
- Color: Beige