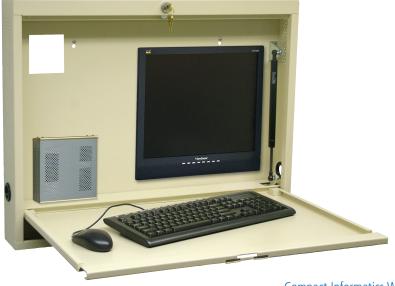

Compact Informatics Wall Desk **#291512** 

## **Compact Informatics Wall Mount #291512** Features:

Color: Beige / Custom colors available Construction: Heavy gauge steel Size: 23<sup>1</sup>/<sub>2</sub>H x 30W x 4D

- Efficient workstation for computing and storing IT equipment
- Combined depth of monitor/CPU plus keyboard must be less than 3.65"
- Monitor mounting plate for 75mm/100mm VESA standards
- Large work area with ample space for keyboard, mouse and supplies
- Multiple entry ports for power and network cables
- $4\frac{1}{4} \times 4\frac{1}{4}$  rear cut-out for power and data outlets
- Side ventilation openings for proper heat dissipation
- 12 CFM Exhaust Fan / Optional #291498
- 5-year warranty (1-year gas spring and lock)