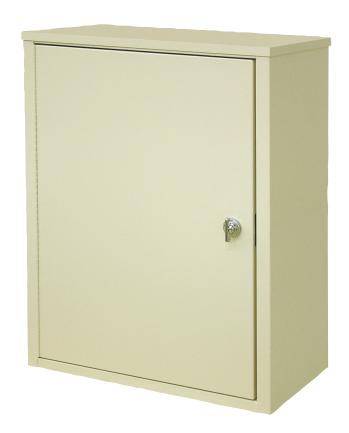

## Wall Storage Cabinet - #291611

Wall storage cabinets are made of heavy gauge steel with a powder coated finish that will match the durability of the cabinet construction. These units have an extra deep interior with one shelf for added storage space and a flat key lock to keep contents secure. Cabinets are designed with an ambi-top for left or right door access and four punched holes for easy mounting.

Specify Color:
Beige Light Grey

- Durable powder coated steel construction
- One steel storage shelf
- Flat key lock security 3 keys provided
- Ambi-top for left or right door mounting
- Measures 16 3/4"H by 16"W by 8"D
- Beige & Light Grey / Custom colors also available