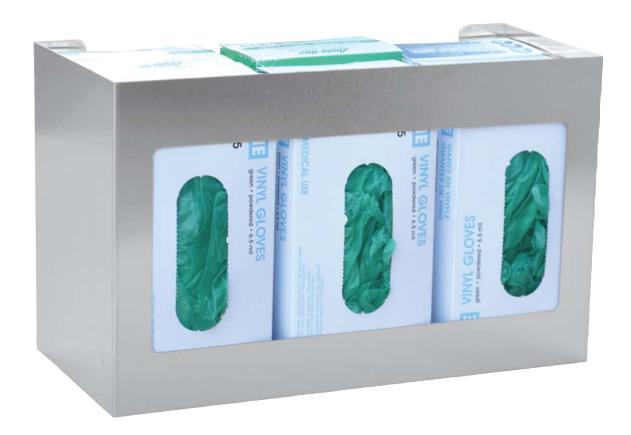

## Omni Hexa Glove Box Holder - #305306

Stainless steel glove box holders are built for heavy duty use. The polish and luster of the stainless steel will resist rust and maintain finish for decades. They are ideal for use in medical, lab and food prep function or any area where cross contamination is an issue or protective gloves are needed. These holders are simple to load and can be mounted vertically or horizontally on a variety of surfaces. Each unit accommodates up to six glove boxes to meet staff needs.

- Stainless steel strength and durability
- Easy to clean, load and mount
- Vertical or horizontal holder for six glove boxes
- Measures 10" H by 16" W by 7" D
- Sold individually