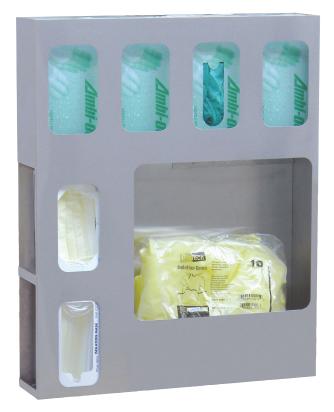

## Isolation Stations - Stainless Steel - #307000

Steel isolation stations are constructed of durable stainless steel and spot welded for a sleek, easy to care finish that will withstand years of use and still look new. Our stations are designed to provide convenient, easy access to Person Protective Equipment (PPE) supplies where space is limited. They are ideal for use in any area where infection control protocols are in use. These stations are simple to load and can be mounted on a variety of surfaces. Each unit accommodates up to four different gloves sizes and two mask boxes as well as an area isolation gowns.

- Stainless steel strength and durability
- Easy to clean, load and mount
- Space saving storage for PPE
- Convenient access helps insure infection protocols are adhered to
- Measure 26 H by 21"W by 4 1/2"D