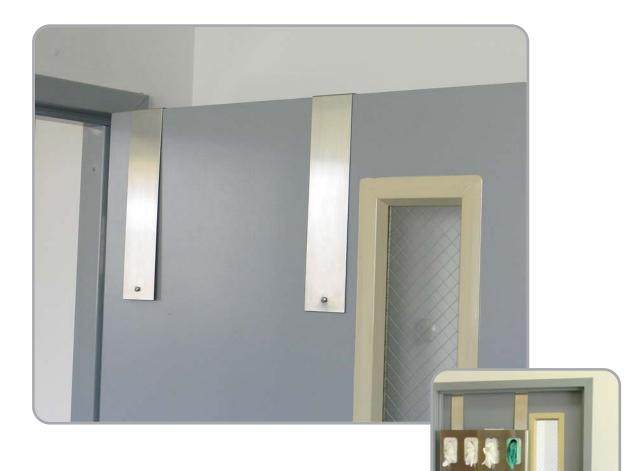

## Door Hanger Bracket - #307001

Hanger bracket is sold in pairs for proper mounting. The hanger brackets are made from sturdy 18 gauge stainless steel. They can mount on any door that is 1.75" thick. The bracket extends down from the top of the door by 13". It can be used to hang virtually anything with two mounting holes. We provide (4) 1" squares of 3M Dual-lock with each pack. The 3M Duallock is a removable adhesive that can be used to further secure the mounted product to the door. This eliminates the product from banging into the door.

Bracket is intended to be used with all isolation stations, wall desks, wall storage cabinets and glove box holders.

Our Door Hanger Bracket provides an economical and effective way to better utilize space in your facility.