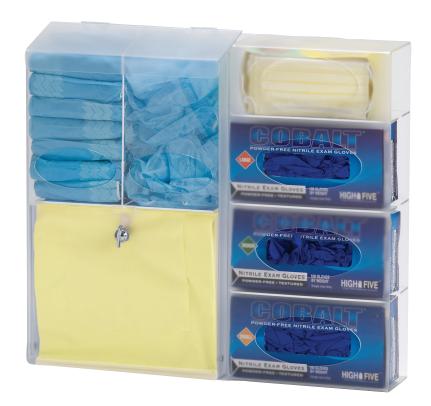

## **Isolation Station - Acrylic - #307005**

Omnimed acrylic isolation stations are sleek, easy to care dispensers that will withstand years of use and still look new. Our stations are designed to provide convenient, easy access to Personal Protective Equipment (PPE) supplies where space is limited. They are ideal for use in any area where infection control protocols are in use. These stations are simple to load and can be mounted on a variety of surfaces. Each unit accommodates up to three different glove sizes and one mask as well as an area for isolation gowns.

- Clear acrylic
- Easy to clean, load and mount
- Space saving storage for PPE
- Convenient access helps insure infection protocols are adhered to
- Measures 21 1/4"H by 23"W by 4 1/2"D