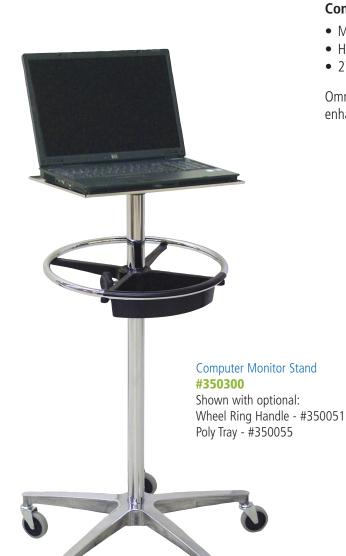

## **Computer Monitor Stand #350300**

## **Features:**

**Construction:** Plated steel and aluminum

- Main work surface is 13\%"W x 16\%"L
- Heavy-duty cast aluminum 5-leg base
- 27" diameter base

Omnimed stands can be modified with the below accessories to enhance your mobile computing experience.

Wheel Ring Handle #350051

Wire Basket 61/4H x 41/4W x 41/4D #350005

Poly Tray #350055

Transport Basket 10H x 13W x 4D #350002