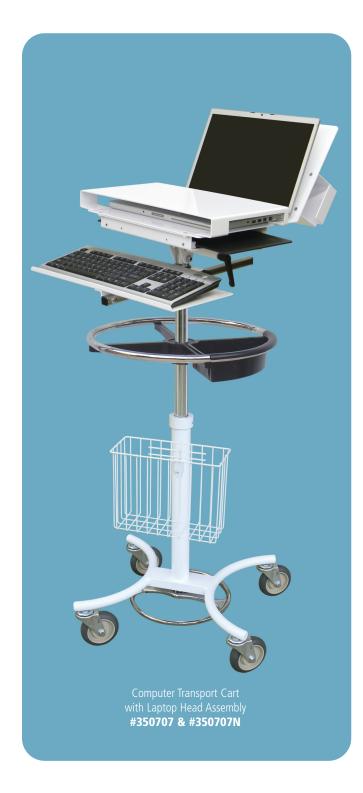

## Omni Transport Cart #350707

With Security Laptop Head Assembly Features: Color: White / Custom colors also available

**Construction:** Heavy gauge steel and aluminum

- Low center of gravity base with tough powder-coat finish
- Easy rolling 4" rubber casters
- Telescoping column with pneumatic assist for easy lifting
- 46" fully extended and 36" compressed
- Left to right sliding mouse tray
- Slide-in storage for extended life battery pack
- Easy access ring style handle for easy grab and go use
- One poly tray in handle for additional storage
- Fully adjustable 19" x 7" keyboard tray
- Removable basket 8"H x 10"W x 4"D
- 3-year warranty

## Security Laptop Head Assembly #350707N

- Head assembly equipped with a 120 degree back stop for laptop protection, laptop cover for theft deterrent and a compartment for power bricks and cable management
- Accommodates all laptops up to 17" wide