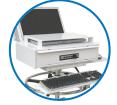

## Security Laptop Head Assembly #350707N

- Head assembly equipped with a 120 degree back stop for laptop protection, laptop cover for theft deterrent and a compartment for power bricks and cable management
- Accommodates all laptops up to 17" wide