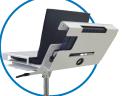

## Security Laptop Head Assembly #350707N

- Head assembly equipped with a 120 degree back stop for laptop protection, laptop cover for theft deterrent and a compartment for power bricks and cable management
- Accommodates all laptops up to 17" wide