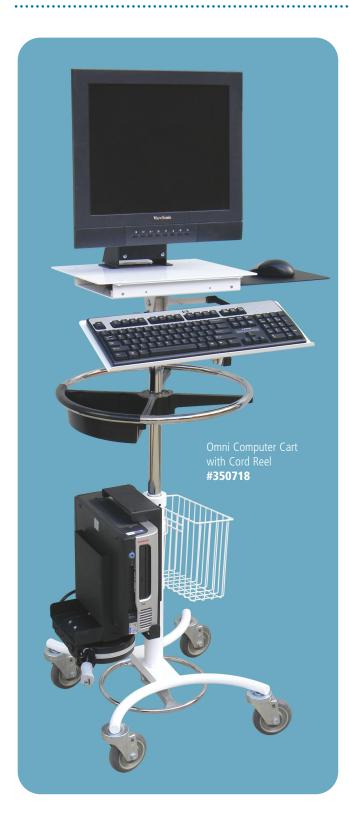

## **Omni Computer Cart #350718**

With Cord Reel

## **Features:**

**Color:** White & Black / Custom colors also available **Construction:** Heavy gauge steel and aluminum

- Low center of gravity base with tough powder-coat finish
- Easy rolling 4" rubber casters
- Telescoping column with gas assist for easy lifting
- 46" fully extended and 36" compressed
- Left to right sliding mouse tray
- Easy access ring style handle for easy grab and go use
- Fully adjustable 19" x 7" keyboard tray
- Poly tray in handle for storage (additional trays may be purchased)
- Removable basket 8"H x 10"W x 4"D
- Hospital grade cord reel with 10' cable and 3 outlet receptacle
- Holds CPU's from 1¾"W x 9¾"D x 9"H to 5½"W x 18"D x 16½"H
- PC is protected using high security fasteners
- Monitor tilts for perfect viewing angle
- VESA compliant monitor mounting plate
- Cable management compartment under main work surface