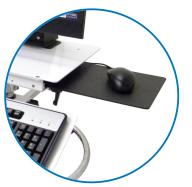

## **Features:**

**Color:** White & Black / Custom colors also available **Construction:** Heavy gauge steel and aluminum

- Low center of gravity base with tough powder-coat finish
- Easy rolling 4" rubber casters
- Telescoping column with gas assist for easy lifting
- 46" fully extended and 36" compressed
- Left to right sliding mouse tray
- Easy access ring style handle for easy grab and go use
- Fully adjustable 19" x 7" keyboard tray
- Poly tray in handle for storage (additional trays may be purchased)
- Removable basket 8"H x 10"W x 4"D
- Hospital grade cord reel with 10' cable and 3 outlet receptacle
- Holds CPU's from 1¾"W x 9¾"D x 9"H to 5½"W x 18"D x 16½"H
- PC is protected using high security fasteners
- Monitor tilts for perfect viewing angle
- VESA compliant monitor mounting plate
- Cable management compartment under main work surface