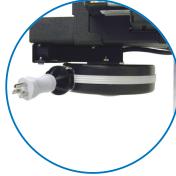

## **Features:**

**Color:** White & Black / Custom colors also available **Construction:** Heavy gauge steel and aluminum

- Low center of gravity base with tough powder-coat finish
- Easy rolling 4" rubber casters
- Telescoping column with gas assist for easy lifting
- 46" fully extended and 36" compressed
- Left to right sliding mouse tray
- Easy access ring style handle for easy grab and go use
- Fully adjustable 19" x 7" keyboard tray
- Poly tray in handle for storage (additional trays may be purchased)
- Removable basket 8"H x 10"W x 4"D
- Hospital grade cord reel with 10' cable and 3 outlet receptacle
- Holds CPU's from 1¾"W x 9¾"D x 9"H to 5½"W x 18"D x 16½"H
- PC is protected using high security fasteners
- Monitor tilts for perfect viewing angle
- VESA compliant monitor mounting plate
- Cable management compartment under main work surface

Cord Reel