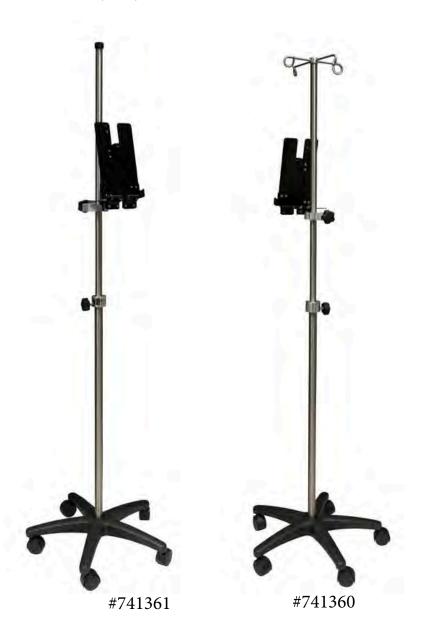

## **Mobile Tablet Carts**

Our tablet carts are designed for security and convenience. They are perfect for telemedicine and documentation. The inner column can be adjusted to position the tablet at the perfect height. The inner column has our air glide design so it will slowly drift lower when the locking knob is released. The 741360 comes with 4 Ram Style IV hooks at the top of the unit.The tablet holder is attached to the column with our Omni Clamping system that allows the tablet to be secured anywhere on the column. The unique tension hinged design of the tablet holder allows the operator to easily change the angle of view and the hinges ensure that the angle does not change.

- Stainless steel column design for durability and easy cleaning
- Air glide system controls descent of pole
- Holds up to four 3,000 cc containers
- Tablet holder accommodates tablets measuring from 6" to 12.25" wide, 6" to 12.25" high and .75" deep or less.
- (5) 2.5" Dual wheel plastic casters two locking and three non-locking
- 22" Plastic Base
- 5-Year Warranty 1-year on casters