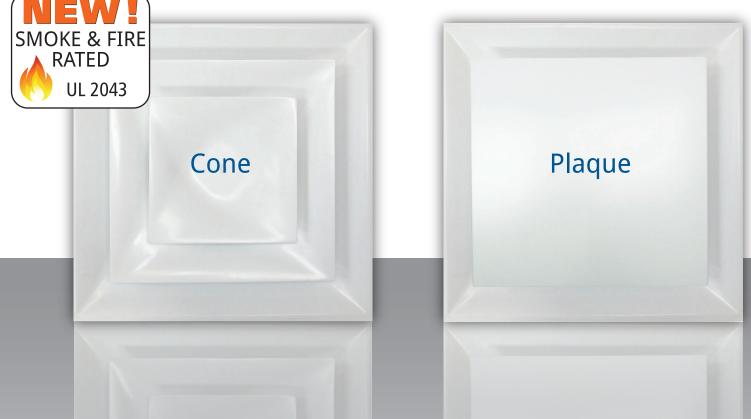

#### **STYLES**

Cone: 23.75" x 23.75" for T-grid ceilings Plaque: 23.75" x 23.75" for T-grid ceilings

**NECK SIZES** 6", 8", 10", 12", 14" (nominal duct sizes)