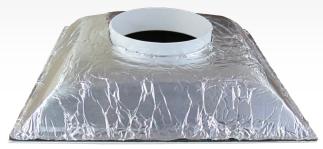

#### **INSULATION BLANKET - OPTIONAL**

R6 thermal resistance, fiberglass insulation comes preattached to diffuser