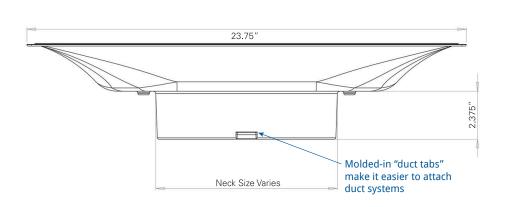

### EASY INSTALLATION

- 50% lighter than metal
- Extra tall neck 2 3/8"
- No cut fingers/sharp edges
- Drop/damage resistant
- Compatible with standard duct and damper sizes

#### **STYLES**

Cone: 23.75" x 23.75" for T-grid ceilings Plaque: 23.75" x 23.75" for T-grid ceilings

**NECK SIZES** 6", 8", 10", 12", 14" (nominal duct sizes)