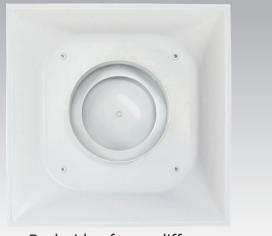

#### **ATTRACTIVE**

- Consistent smooth finish
- More dimensionally stable
- Indistinguishable from metal when installed

AmericanLouver.com

Back side of cone diffuser

**Insulation Blanket Available** 