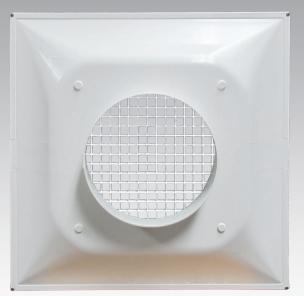

#### **ATTRACTIVE**

- · Consistent smooth finish
- More dimensionally stable
- Indistinguishable from metal when installed
- Available in white, black and custom colors

Back side of return grille with round neck transition

# **NECK SIZES FOR ROUND NECK TRANSITION**

Extra tall neck - 2 3/8" long Available in 6", 8", 10", 12", 14" dia. (nominal duct sizes)