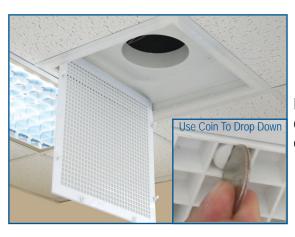

#### **EASY INSTALL & UPKEEP**

- Hinged grille face drops down to:
  - quickly change filter
  - easy removal for cleaning
  - commercial dishwasher safe
- 50% lighter than metal
- · No cut fingers/sharp edges

### **COLORS**

White, Black Custom colors available with minimum order quantity

Performance data available upon request

Drop down hinge makes filter changes and removal of eggcrate face for cleaning, easy.