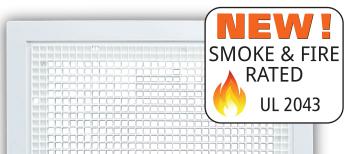

### **PEAK PERFORMANCE**

- Air flow consistent with metal
- Antistatic
- Resists sweating
- Flame Resistant (Meets UL94HB flame spread test)
- Fire rated version available Meets UL 2043, Test for Fire, Heat, & Smoke for air handling spaces