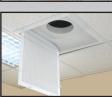

#### **EASY INSTALL & UPKEEP**

- Hinged grille face drops down to:
  - quickly change filter
  - easy removal for cleaning
  - commercial dishwasher safe
- 50% lighter than metal
- · No cut fingers/sharp edges

### **COLORS**

White, Black Custom colors available with minimum order quantity

Performance data available upon request

Drop down hinge makes filter changes and removal of eggcrate face for cleaning, easy.