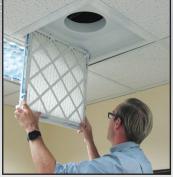

#### **EASY INSTALL & UPKEEP**

- Hinged grille face drops down to:
  - quickly change filter
  - easy removal for cleaning
  - commercial dishwasher safe
- 50% lighter than metal
- · No cut fingers/sharp edges

### **COLORS**

White, Black Custom colors available with minimum order quantity

Performance data available upon request

Drop down hinge makes filter changes and removal of eggcrate face for cleaning, easy.