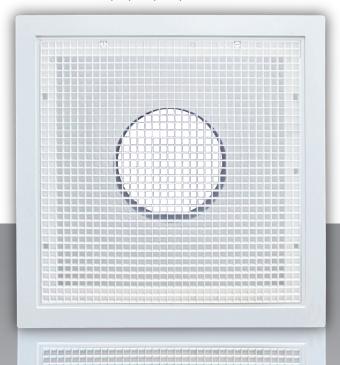

# Eliminates Metal - No Rust

Round Collar Transition Grille for 6", 8", 10", 12", &14" Ducts

20" x 20" Square Duct Ready Grille

#### **ATTRACTIVE**

- · Consistent smooth finish
- More dimensionally stable
- Indistinguishable from metal when installed
- Available in white, black and custom colors

Back side of return grille with round neck transition

# **OVERALL SIZES**

23.75" x 23.75" for T-grid ceilings Round Neck Transition Style - 6.9" H, 6.2 lbs. 20" x 20" Square Duct Ready - 2.1"H, 3.5 lbs.