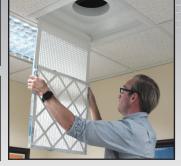

#### **EASY INSTALL & UPKEEP**

- Hinged grille face drops down to:
  - quickly change filter
  - easy removal for cleaning
  - commercial dishwasher safe
- 50% lighter than metal
- · No cut fingers/sharp edges

### **COLORS**

White, Black Custom colors available with minimum order quantity

Performance data available upon request

Drop down hinge makes filter changes and removal of eggcrate face for cleaning, easy.