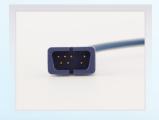

### **BCI SENSOR**

Works with most BCI compatible pulse oximeters.

Item # 20230