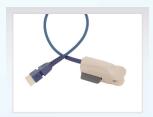

# **NELLCOR OXIMAX SENSOR**

Works with all oximax technology and Welch Allyn Spot Vital Signs machines with oximax technology.

Item # 20220