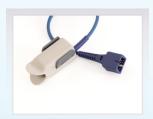

# **NELLCOR SENSOR**

Works with most non-oximax nellcor pulse oximeters.

Item # 20240