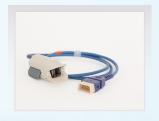

# **OHMEDA TUFFSAT SENSOR**

Works with the Ohmeda Tuffsat pulse oximeters.

Item # 20250