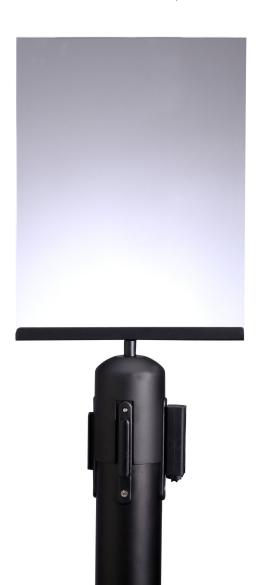

## PRINT YOUR OWN SIGNS

Our Paper Sign Holder takes standard 8.5"/215mm x 11"/280mm copier paper which means you can print your own sign with any desk top printer. To fit the sign simply pull the two sides of the acrylic sheet apart and slide the sign in, signs can be changed as often as you like. Our easy fit post top adapter just slides onto the top of your queue stanchion for a firm fit, adapters are available for all major brands of stanchion including rope stanchions.

Takes standard copier paper

Easy Fit Post Top Adapters

Adapters to Fit All Major Brands

## **SPECIFICATIONS**

**Sign Dimensions**: 8.5"/215mm x 11"/280mm

Weight: 1.4 lbs./0.6kg Construction: ¼"/6mm Acrylic

Finish Options: Black, Polished Chrome