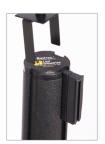

## PRINT YOUR OWN SIGNS

Our Paper Sign Holder takes standard 8.5"/215mm x 11"/280mm copier paper which means you can print your own sign with any desk top printer. To fit the sign simply pull the two sides of the acrylic sheet apart and slide the sign in, signs can be changed as often as you like. Our easy fit post top adapter just slides onto the top of your queue stanchion for a firm fit, adapters are available for all major brands of stanchion including rope stanchions.

Takes standard copier paper

Easy Fit Post Top Adapters

Adapters to Fit All Major Brands