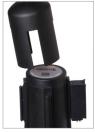

## PRINT YOUR OWN SIGNS

Our Paper Sign Holder takes standard 8.5"/215mm x 11"/280mm copier paper which means you can print your own sign with any desk top printer. To fit the sign simply pull the two sides of the acrylic sheet apart and slide the sign in, signs can be changed as often as you like. Our easy fit post top adapter just slides onto the top of your queue stanchion for a firm fit, adapters are available for all major brands of stanchion including rope stanchions.

Takes standard copier paper

Easy Fit Post Top Adapters

Adapters to Fit All Major Brands