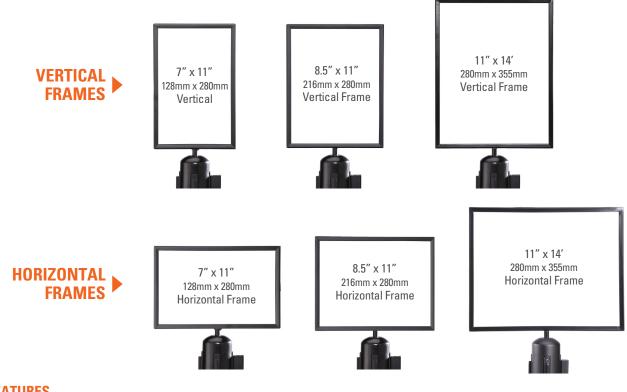

## EASY SIGN REPLACEMENT

Standard sign frames are available in 6 sizes and accept 1/8"/3mm thick sign material. Alternatively the frames can be supplied with two sheets of clear acrylic for use with paper signs. The frames have a top opening and the sign simply slides in making replacement easy. Frames for retracting belt barriers are fitted with a post top adapter which slips over the top of the post for a firm fit. Frames for rope stanchions are fitted with a stud and screw directly into the stanchion's tapped top. Adapters and studs are available to fit all major brands of stanchions.