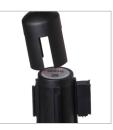

## EASY SIGN REPLACEMENT

Standard sign frames are available in 6 sizes and accept 1/8"/3mm thick sign material. Alternatively the frames can be supplied with two sheets of clear acrylic for use with paper signs. The frames have a top opening and the sign simply slides in making replacement easy. Frames for retracting belt barriers are fitted with a post top adapter which slips over the top of the post for a firm fit. Frames for rope stanchions are fitted with a stud and screw directly into the stanchion's tapped top. Adapters and studs are available to fit all major brands of stanchions.

## **FEATURES**

PLEASE WAIT HERE

Easy Sign Replacement

Screw Thread for Rope Stanchions

Easy Fit Post Top Adapters for Belt

Adaptors to Fit All Major Stanchion Brands

Phone: 877.977.7657 Email: sales@queuesolutions.com Website: www.queuesolutions.com