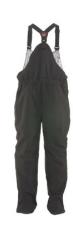

## **Insulated Softshell Bib Overalls**

Style: 0495

## Features / Specifications

- Over 400g of insulating power
- 100% Polyester comfort stretch microfiber shell
- Water-repellent, breathable polyurethane membrane
- Silver twill reflective lining
- 1 Chest and 2 front zipper pockets
- Heel reinforcement patches
- Y-back heavy-duty suspenders
- Rugged scuff-resistant knee patches