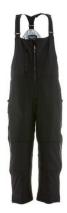

## **Insulated Softshell Bib Overalls**

Style: 0495

## Features / Specifications

- Over 400g of insulating power
- 100% Polyester comfort stretch microfiber shell
- Water-repellent, breathable polyurethane membrane
- Silver twill reflective lining
- 1 Chest and 2 front zipper pockets
- Heel reinforcement patches
- Y-back heavy-duty suspenders
- Rugged scuff-resistant knee patches