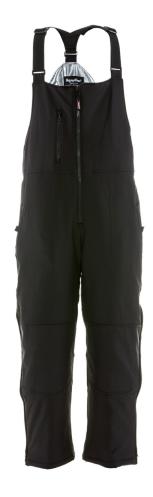

## **Insulated Softshell Bib Overalls**

Style: 0495

## Features / Specifications

- Over 400g of insulating power
- 100% Polyester comfort stretch microfiber shell
- Water-repellent, breathable polyurethane membrane
- Silver twill reflective lining
- 1 Chest and 2 front zipper pockets
- Heel reinforcement patches
- Y-back heavy-duty suspenders
- Rugged scuff-resistant knee patches