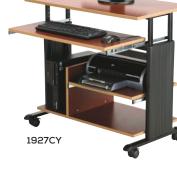

### MINI TOWER DESK

- pullout printer shelf
- accommodates CPU up to 16½" high
- keyboard shelf adjustable in 1" increments
- 19¾"d printer shelf adjustable in 1" increments