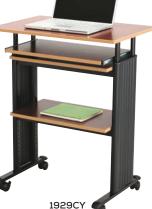

#### STAND-UP HEIGHT-ADJUSTABLE DESK

- adjusts in height from 35" to 49"
- work surface: 29½"w x 19¾"d
- keyboard shelf extends 9¾" and retracts under the work surface
- keyboard shelf: 22¾"w x 13½"d
- adjustable shelves