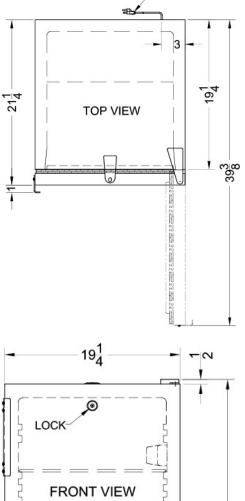

### **FF511LMED Specifications:**

| Overview                                                                                                                                                                                                                                                            |                                                                                                                                        |
|---------------------------------------------------------------------------------------------------------------------------------------------------------------------------------------------------------------------------------------------------------------------|----------------------------------------------------------------------------------------------------------------------------------------|
| Height of Cabinet                                                                                                                                                                                                                                                   | 33.5" (85 cm)                                                                                                                          |
| Height to Hinge Cap                                                                                                                                                                                                                                                 | 34.0" (86 cm)                                                                                                                          |
| Width                                                                                                                                                                                                                                                               | 19.25" (49 cm)                                                                                                                         |
| Depth                                                                                                                                                                                                                                                               | 21.38" (54 cm)                                                                                                                         |
| Depth with Handle                                                                                                                                                                                                                                                   | 23.0" (58 cm)                                                                                                                          |
| Depth with door at 90°                                                                                                                                                                                                                                              | 39.5" (100 cm)                                                                                                                         |
| Capacity                                                                                                                                                                                                                                                            | 4.1 cu.ft. (116 L)                                                                                                                     |
| Defrost Type                                                                                                                                                                                                                                                        | Automatic                                                                                                                              |
| Door                                                                                                                                                                                                                                                                | White                                                                                                                                  |
| Cabinet                                                                                                                                                                                                                                                             | White                                                                                                                                  |
| US Electrical Safety                                                                                                                                                                                                                                                | ETL                                                                                                                                    |
| Canadian Electrical<br>Safety                                                                                                                                                                                                                                       | ETL-C                                                                                                                                  |
| Amps                                                                                                                                                                                                                                                                | 1.4                                                                                                                                    |
| Voltage/Frequency                                                                                                                                                                                                                                                   | 115 V AC/60 Hz                                                                                                                         |
| Weight                                                                                                                                                                                                                                                              | 64.0 lbs. (29 kg)                                                                                                                      |
| Shipping Weight                                                                                                                                                                                                                                                     | 85.0 lbs. (39 kg)                                                                                                                      |
| Parts & Labor Warranty                                                                                                                                                                                                                                              | 1 Year                                                                                                                                 |
| Compressor Warranty                                                                                                                                                                                                                                                 | 5 Years                                                                                                                                |
| Refrigerator Features                                                                                                                                                                                                                                               |                                                                                                                                        |
|                                                                                                                                                                                                                                                                     |                                                                                                                                        |
| Door Swing                                                                                                                                                                                                                                                          | RHD                                                                                                                                    |
| Door Swing<br>Reversible                                                                                                                                                                                                                                            | RHD<br>Factory Reversible                                                                                                              |
|                                                                                                                                                                                                                                                                     |                                                                                                                                        |
| Reversible                                                                                                                                                                                                                                                          | Factory Reversible                                                                                                                     |
| Reversible<br>Shelf Type                                                                                                                                                                                                                                            | Factory Reversible<br>Wire                                                                                                             |
| Reversible<br>Shelf Type<br>Shelf Qty                                                                                                                                                                                                                               | Factory Reversible<br>Wire<br>3                                                                                                        |
| Reversible<br>Shelf Type<br>Shelf Qty<br>Adjustable Shelves                                                                                                                                                                                                         | Factory Reversible<br>Wire<br>3<br>Yes                                                                                                 |
| Reversible<br>Shelf Type<br>Shelf Qty<br>Adjustable Shelves<br>Thermostat Type                                                                                                                                                                                      | Factory Reversible<br>Wire<br>3<br>Yes<br>Digital                                                                                      |
| Reversible<br>Shelf Type<br>Shelf Qty<br>Adjustable Shelves<br>Thermostat Type<br>Fan Type                                                                                                                                                                          | Factory Reversible<br>Wire<br>3<br>Yes<br>Digital<br>Interior                                                                          |
| Reversible<br>Shelf Type<br>Shelf Qty<br>Adjustable Shelves<br>Thermostat Type<br>Fan Type<br>Refrigerant Type                                                                                                                                                      | Factory Reversible<br>Wire<br>3<br>Yes<br>Digital<br>Interior<br>R134a                                                                 |
| Reversible<br>Shelf Type<br>Shelf Qty<br>Adjustable Shelves<br>Thermostat Type<br>Fan Type<br>Refrigerant Type<br>Refrigerant Amount                                                                                                                                | Factory Reversible<br>Wire<br>3<br>Yes<br>Digital<br>Interior<br>R134a<br>1.75oz.                                                      |
| Reversible<br>Shelf Type<br>Shelf Qty<br>Adjustable Shelves<br>Thermostat Type<br>Fan Type<br>Refrigerant Type<br>Refrigerant Amount<br>High Side PSI                                                                                                               | Factory Reversible<br>Wire<br>3<br>Yes<br>Digital<br>Interior<br>R134a<br>1.75oz.<br>205.0                                             |
| Reversible<br>Shelf Type<br>Shelf Qty<br>Adjustable Shelves<br>Thermostat Type<br>Fan Type<br>Refrigerant Type<br>Refrigerant Amount<br>High Side PSI<br>Low Side PSI                                                                                               | Factory Reversible<br>Wire<br>3<br>Yes<br>Digital<br>Interior<br>R134a<br>1.75oz.<br>205.0<br>103.0                                    |
| Reversible<br>Shelf Type<br>Shelf Qty<br>Adjustable Shelves<br>Thermostat Type<br>Fan Type<br>Refrigerant Type<br>Refrigerant Amount<br>High Side PSI<br>Low Side PSI<br>Level Legs Qty                                                                             | Factory Reversible<br>Wire<br>3<br>Yes<br>Digital<br>Interior<br>R134a<br>1.75oz.<br>205.0<br>103.0<br>2                               |
| Reversible<br>Shelf Type<br>Shelf Qty<br>Adjustable Shelves<br>Thermostat Type<br>Fan Type<br>Refrigerant Type<br>Refrigerant Amount<br>High Side PSI<br>Low Side PSI<br>Level Legs Qty<br>Interior Light                                                           | Factory Reversible<br>Wire<br>3<br>Yes<br>Digital<br>Interior<br>R134a<br>1.75oz.<br>205.0<br>103.0<br>2                               |
| Reversible<br>Shelf Type<br>Shelf Qty<br>Adjustable Shelves<br>Thermostat Type<br>Fan Type<br>Refrigerant Type<br>Refrigerant Amount<br>High Side PSI<br>Low Side PSI<br>Level Legs Qty<br>Interior Light<br><b>Dimensions</b>                                      | Factory Reversible<br>Wire<br>3<br>Yes<br>Digital<br>Interior<br>R134a<br>1.75oz.<br>205.0<br>103.0<br>2<br>Yes                        |
| ReversibleShelf TypeShelf QtyAdjustable ShelvesThermostat TypeFan TypeRefrigerant TypeRefrigerant AmountHigh Side PSILow Side PSILevel Legs QtyInterior LightDimensionsInterior Height                                                                              | Factory Reversible<br>Wire<br>3<br>3<br>Yes<br>Digital<br>Interior<br>R134a<br>1.75oz.<br>205.0<br>103.0<br>2<br>Yes<br>28.5" (72 cm)  |
| Reversible<br>Shelf Type<br>Shelf Qty<br>Adjustable Shelves<br>Thermostat Type<br>Fan Type<br>Refrigerant Type<br>Refrigerant Amount<br>High Side PSI<br>Low Side PSI<br>Level Legs Qty<br>Interior Light<br><b>Dimensions</b><br>Interior Height<br>Interior Width | Factory Reversible<br>Wire<br>3<br>Yes<br>Digital<br>Interior<br>R134a<br>1.75oz.<br>205.0<br>103.0<br>28.5" (72 cm)<br>15.75" (40 cm) |