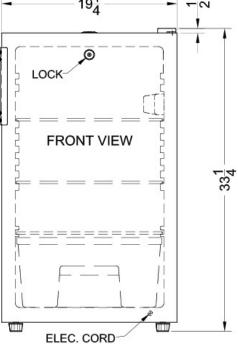

### **FF511LMED Specifications:**

| Overview                                                                                                                                                                                                                                                            |                                                                                                                                        |
|---------------------------------------------------------------------------------------------------------------------------------------------------------------------------------------------------------------------------------------------------------------------|----------------------------------------------------------------------------------------------------------------------------------------|
| Height of Cabinet                                                                                                                                                                                                                                                   | 33.5" (85 cm)                                                                                                                          |
| Height to Hinge Cap                                                                                                                                                                                                                                                 | 34.0" (86 cm)                                                                                                                          |
| Width                                                                                                                                                                                                                                                               | 19.25" (49 cm)                                                                                                                         |
| Depth                                                                                                                                                                                                                                                               | 21.38" (54 cm)                                                                                                                         |
| Depth with Handle                                                                                                                                                                                                                                                   | 23.0" (58 cm)                                                                                                                          |
| Depth with door at 90°                                                                                                                                                                                                                                              | 39.5" (100 cm)                                                                                                                         |
| Capacity                                                                                                                                                                                                                                                            | 4.1 cu.ft. (116 L)                                                                                                                     |
| Defrost Type                                                                                                                                                                                                                                                        | Automatic                                                                                                                              |
| Door                                                                                                                                                                                                                                                                | White                                                                                                                                  |
| Cabinet                                                                                                                                                                                                                                                             | White                                                                                                                                  |
| US Electrical Safety                                                                                                                                                                                                                                                | ETL                                                                                                                                    |
| Canadian Electrical<br>Safety                                                                                                                                                                                                                                       | ETL-C                                                                                                                                  |
| Amps                                                                                                                                                                                                                                                                | 1.4                                                                                                                                    |
| Voltage/Frequency                                                                                                                                                                                                                                                   | 115 V AC/60 Hz                                                                                                                         |
| Weight                                                                                                                                                                                                                                                              | 64.0 lbs. (29 kg)                                                                                                                      |
| Shipping Weight                                                                                                                                                                                                                                                     | 85.0 lbs. (39 kg)                                                                                                                      |
| Parts & Labor Warranty                                                                                                                                                                                                                                              | 1 Year                                                                                                                                 |
| Compressor Warranty                                                                                                                                                                                                                                                 | 5 Years                                                                                                                                |
| Refrigerator Features                                                                                                                                                                                                                                               |                                                                                                                                        |
|                                                                                                                                                                                                                                                                     |                                                                                                                                        |
| Door Swing                                                                                                                                                                                                                                                          | RHD                                                                                                                                    |
| Door Swing<br>Reversible                                                                                                                                                                                                                                            | RHD<br>Factory Reversible                                                                                                              |
|                                                                                                                                                                                                                                                                     |                                                                                                                                        |
| Reversible                                                                                                                                                                                                                                                          | Factory Reversible                                                                                                                     |
| Reversible<br>Shelf Type                                                                                                                                                                                                                                            | Factory Reversible<br>Wire                                                                                                             |
| Reversible<br>Shelf Type<br>Shelf Qty                                                                                                                                                                                                                               | Factory Reversible<br>Wire<br>3                                                                                                        |
| Reversible<br>Shelf Type<br>Shelf Qty<br>Adjustable Shelves                                                                                                                                                                                                         | Factory Reversible<br>Wire<br>3<br>Yes                                                                                                 |
| Reversible<br>Shelf Type<br>Shelf Qty<br>Adjustable Shelves<br>Thermostat Type                                                                                                                                                                                      | Factory Reversible<br>Wire<br>3<br>Yes<br>Digital                                                                                      |
| Reversible<br>Shelf Type<br>Shelf Qty<br>Adjustable Shelves<br>Thermostat Type<br>Fan Type                                                                                                                                                                          | Factory Reversible<br>Wire<br>3<br>Yes<br>Digital<br>Interior                                                                          |
| Reversible<br>Shelf Type<br>Shelf Qty<br>Adjustable Shelves<br>Thermostat Type<br>Fan Type<br>Refrigerant Type                                                                                                                                                      | Factory Reversible<br>Wire<br>3<br>Yes<br>Digital<br>Interior<br>R134a                                                                 |
| Reversible<br>Shelf Type<br>Shelf Qty<br>Adjustable Shelves<br>Thermostat Type<br>Fan Type<br>Refrigerant Type<br>Refrigerant Amount                                                                                                                                | Factory Reversible<br>Wire<br>3<br>Yes<br>Digital<br>Interior<br>R134a<br>1.75oz.                                                      |
| Reversible<br>Shelf Type<br>Shelf Qty<br>Adjustable Shelves<br>Thermostat Type<br>Fan Type<br>Refrigerant Type<br>Refrigerant Amount<br>High Side PSI                                                                                                               | Factory Reversible<br>Wire<br>3<br>Yes<br>Digital<br>Interior<br>R134a<br>1.75oz.<br>205.0                                             |
| Reversible<br>Shelf Type<br>Shelf Qty<br>Adjustable Shelves<br>Thermostat Type<br>Fan Type<br>Refrigerant Type<br>Refrigerant Amount<br>High Side PSI<br>Low Side PSI                                                                                               | Factory Reversible<br>Wire<br>3<br>Yes<br>Digital<br>Interior<br>R134a<br>1.75oz.<br>205.0<br>103.0                                    |
| Reversible<br>Shelf Type<br>Shelf Qty<br>Adjustable Shelves<br>Thermostat Type<br>Fan Type<br>Refrigerant Type<br>Refrigerant Amount<br>High Side PSI<br>Low Side PSI<br>Level Legs Qty                                                                             | Factory Reversible<br>Wire<br>3<br>Yes<br>Digital<br>Interior<br>R134a<br>1.75oz.<br>205.0<br>103.0<br>2                               |
| Reversible<br>Shelf Type<br>Shelf Qty<br>Adjustable Shelves<br>Thermostat Type<br>Fan Type<br>Refrigerant Type<br>Refrigerant Amount<br>High Side PSI<br>Low Side PSI<br>Level Legs Qty<br>Interior Light                                                           | Factory Reversible<br>Wire<br>3<br>Yes<br>Digital<br>Interior<br>R134a<br>1.75oz.<br>205.0<br>103.0<br>2                               |
| Reversible<br>Shelf Type<br>Shelf Qty<br>Adjustable Shelves<br>Thermostat Type<br>Fan Type<br>Refrigerant Type<br>Refrigerant Amount<br>High Side PSI<br>Low Side PSI<br>Level Legs Qty<br>Interior Light<br><b>Dimensions</b>                                      | Factory Reversible<br>Wire<br>3<br>Yes<br>Digital<br>Interior<br>R134a<br>1.75oz.<br>205.0<br>103.0<br>2<br>Yes                        |
| ReversibleShelf TypeShelf QtyAdjustable ShelvesThermostat TypeFan TypeRefrigerant TypeRefrigerant AmountHigh Side PSILow Side PSILevel Legs QtyInterior LightDimensionsInterior Height                                                                              | Factory Reversible<br>Wire<br>3<br>3<br>Yes<br>Digital<br>Interior<br>R134a<br>1.75oz.<br>205.0<br>103.0<br>2<br>Yes<br>28.5" (72 cm)  |
| Reversible<br>Shelf Type<br>Shelf Qty<br>Adjustable Shelves<br>Thermostat Type<br>Fan Type<br>Refrigerant Type<br>Refrigerant Amount<br>High Side PSI<br>Low Side PSI<br>Level Legs Qty<br>Interior Light<br><b>Dimensions</b><br>Interior Height<br>Interior Width | Factory Reversible<br>Wire<br>3<br>Yes<br>Digital<br>Interior<br>R134a<br>1.75oz.<br>205.0<br>103.0<br>28.5" (72 cm)<br>15.75" (40 cm) |

| Compressor Step Width | 17.0" (43 cm) |
|-----------------------|---------------|
| Compressor Step Depth | 6.75" (17 cm) |

6'-0"LG. ELEC. CORD