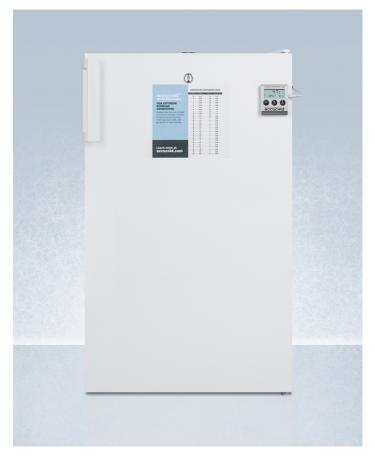

# FF511LMED

#### 34" x 19.25" x 21.38" (H x W x D)

20" wide counter height all-refrigerator for medical use, with digital thermostat, internal fan, lock, temperature alarm, and hospital grade plug; Replaces FF510LMED

#### **Highlights:**

Fully featured for use in medical and laboratory facilities Includes a hospital grade cord with a 'green dot' plug Internal fan ensures evenly cooled interior

#### **Product Features:**

| Slim 20" width                            | Full 4.1 cu.ft. capacity inside conveniently slim footprint                                                                                                                 |  |
|-------------------------------------------|-----------------------------------------------------------------------------------------------------------------------------------------------------------------------------|--|
| Automatic defrost                         | Reduced maintenance with auto defrost system                                                                                                                                |  |
| Digital thermostat                        | Electronic controls (located inside the refrigerator) ensure easy and intuitive temperature management                                                                      |  |
| High temperature alarm                    | Warns of temperature fluctuations and includes an external temperature readout on the door                                                                                  |  |
| NIST calibrated thermometer               | Alarm includes continuous NIST calibrated display of the current interior and high/low temperature, and can be switched from Celsius to Fahrenheit at the touch of a button |  |
| Internal fan                              | Fan-forced cooling ensures the unit is evenly cooled from top to bottom                                                                                                     |  |
| Factory installed lock                    | Top-mounted for convenient security                                                                                                                                         |  |
| Hospital grade cord with 'green dot' plug | Secure three-pronged cord for added unit safety                                                                                                                             |  |
| Adjustable shelves                        | Rearrange refrigerator space to accommodate all sizes or remove shelves for simple cleanup                                                                                  |  |