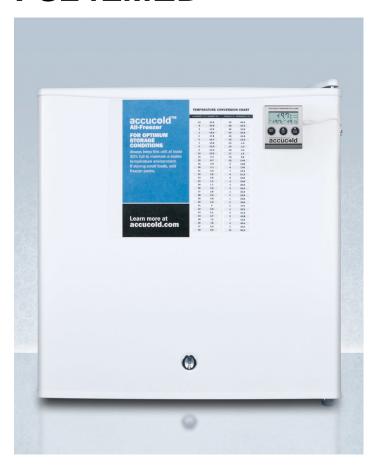

# **FS24LMED**

20" x 18.5" x 17.63" (H x W x D)

Compact all-freezer capable of -20° C degree operation, with lock, alarm with temperature display, and hospital grade cord

### **Highlights:**

Compact size for easy placement above counters

Factory installed lock provides security you can count on

High temperature alarm includes external NIST calibrated temperature readout

#### **Product Features:**

| Compact dimensions                        | Ideal size for use on top of counters                                                      |
|-------------------------------------------|--------------------------------------------------------------------------------------------|
| -20° capable                              | Low temperature capability ideal for certain sensitive items                               |
| Factory installed lock                    | Keyed lock for secure interior                                                             |
| High temperature alarm                    | Warns of temperature fluctuations and includes an external temperature readout on the door |
| NIST calibrated temperature display       | Alarm includes NIST calibrated display of the current interior and high/low temperature    |
| Hospital grade cord with 'green dot' plug | Secure three-pronged cord for added unit safety                                            |
| Manual defrost                            | Static cooling system for reduced temperature fluctuations                                 |
| Removable shelf                           | Includes one wire shelf for easier storage                                                 |
| One-piece interior liner                  | Seamless interior for easier cleanup                                                       |