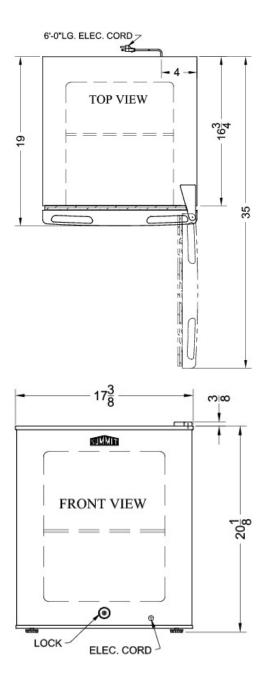

## **FS24LMED Specifications:**

| Overview                                                                                                                                 |                                                                        |
|------------------------------------------------------------------------------------------------------------------------------------------|------------------------------------------------------------------------|
| Height of Cabinet                                                                                                                        | 19.63" (50 cm)                                                         |
| Height to Hinge Cap                                                                                                                      | 20.0" (51 cm)                                                          |
| Width                                                                                                                                    | 18.5" (47 cm)                                                          |
| Depth                                                                                                                                    | 17.63" (45 cm)                                                         |
| Depth with door at 90°                                                                                                                   | 34.5" (88 cm)                                                          |
| Capacity                                                                                                                                 | 1.4 cu.ft. (40 L)                                                      |
| Defrost Type                                                                                                                             | Manual                                                                 |
| Door                                                                                                                                     | White                                                                  |
| Cabinet                                                                                                                                  | White                                                                  |
| US Electrical Safety                                                                                                                     | ETL                                                                    |
| Canadian Electrical<br>Safety                                                                                                            | ETL-C                                                                  |
| Amps                                                                                                                                     | 0.8                                                                    |
| Voltage/Frequency                                                                                                                        | 115 V AC/60 Hz                                                         |
| Weight                                                                                                                                   | 35.0 lbs. (16 kg)                                                      |
| Shipping Weight                                                                                                                          | 55.0 lbs. (25 kg)                                                      |
| Parts & Labor Warranty                                                                                                                   | 1 Year                                                                 |
| Compressor Warranty                                                                                                                      | 5 Years                                                                |
| Freezer                                                                                                                                  |                                                                        |
| Door Swing                                                                                                                               | RHD                                                                    |
| Reversible                                                                                                                               | Factory Reversible                                                     |
| Lata et a et La Callat                                                                                                                   |                                                                        |
| Interior Height                                                                                                                          | 14.38" (37 cm)                                                         |
| Interior Height  Interior Width                                                                                                          | 14.38" (37 cm)<br>13.5" (34 cm)                                        |
|                                                                                                                                          |                                                                        |
| Interior Width                                                                                                                           | 13.5" (34 cm)                                                          |
| Interior Width Interior Depth                                                                                                            | 13.5" (34 cm)<br>13.25" (34 cm)                                        |
| Interior Width Interior Depth Shelf Type                                                                                                 | 13.5" (34 cm)<br>13.25" (34 cm)<br>Wire                                |
| Interior Width Interior Depth Shelf Type Shelf Qty                                                                                       | 13.5" (34 cm)<br>13.25" (34 cm)<br>Wire                                |
| Interior Width Interior Depth Shelf Type Shelf Qty Thermostat Type                                                                       | 13.5" (34 cm)<br>13.25" (34 cm)<br>Wire<br>1                           |
| Interior Width Interior Depth Shelf Type Shelf Qty Thermostat Type Refrigerant Type                                                      | 13.5" (34 cm) 13.25" (34 cm) Wire  1 Dial R134a                        |
| Interior Width Interior Depth Shelf Type Shelf Qty Thermostat Type Refrigerant Type Refrigerant Amount                                   | 13.5" (34 cm) 13.25" (34 cm) Wire  1 Dial R134a 1.5 oz.                |
| Interior Width Interior Depth Shelf Type Shelf Qty Thermostat Type Refrigerant Type Refrigerant Amount Level Legs                        | 13.5" (34 cm) 13.25" (34 cm) Wire  1 Dial R134a 1.5 oz.                |
| Interior Width Interior Depth Shelf Type Shelf Qty Thermostat Type Refrigerant Type Refrigerant Amount Level Legs Compressor Step Height | 13.5" (34 cm) 13.25" (34 cm) Wire  1 Dial R134a 1.5 oz. 2 8.5" (22 cm) |