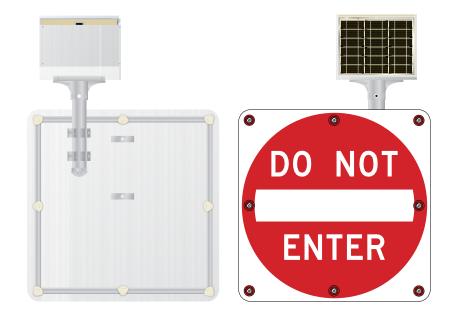

## Standard Specifications (subject to change without notice)

| Sign                                                    |                                         |
|---------------------------------------------------------|-----------------------------------------|
| Sign Substrate                                          | .080 Highway Grade Aluminum             |
| Reflective Sheeting                                     | 3M™ DG3- with anti-graffiti overlay     |
| MUTCD Compliance                                        | MUTCD Section 2A.07 Compliant           |
| Day-Viz <sup>®</sup> Management System (patent pending) |                                         |
| Battery                                                 | Nickel Metal Hydride (NiHM)- 14,000 mAh |
| Flash Pattern                                           | MUTCD Compliant                         |
| LED Type                                                | High Power Luxeon- 1 watt               |
| LED Life Expectancy                                     | 100,000 hours                           |
| Warranty                                                |                                         |
| 3 Years                                                 |                                         |
| Smart Activation Options                                |                                         |
| 24/7 continuous                                         |                                         |
| Time Clock (Windows-based software programmable)        |                                         |
| Wireless control                                        |                                         |
| Vehicle detection                                       |                                         |
|                                                         |                                         |