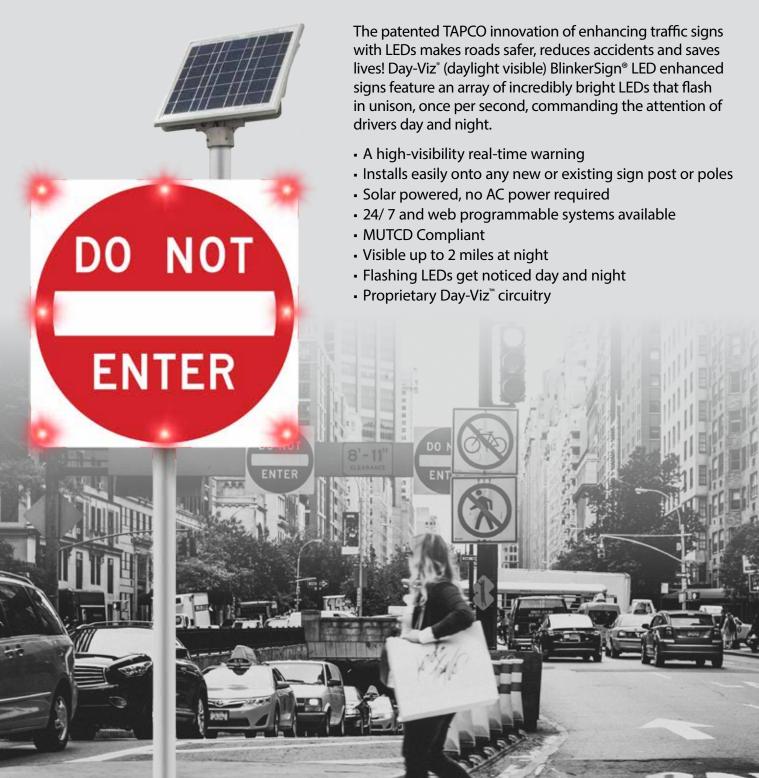

## BlinkerSign<sup>®</sup> Flashing LED Sign

Safe travels.

## Features

- Installs easily onto any new or existing sign post
- Can be integrated into an ITS (Intelligent Transportation System)
- Day-Viz<sup>®</sup> LEDs command attention day and night
- Proprietary circuitry automatically adjusts light output for maximum visibility and battery efficiency
- Heightened driver awareness
- Increased visibility at high incident intersections

## **Benefits**

- Reduce accidents, incidents and fatalities
- Federally approved (MUTCD compliant)
- Earth-friendly
- Heightened driver awareness
- Increased visibility at high incident intersections