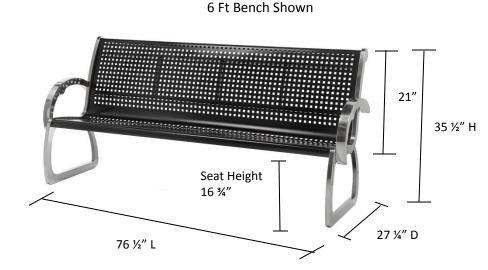

## **Pre-Production Estimate**

| Length | Depth | Height | Seat<br>Depth | Backrest<br>Height | Seat<br>Height | Standard<br>Size | Weight |
|--------|-------|--------|---------------|--------------------|----------------|------------------|--------|
| 52 ½"  | 27 ¼" | 35 ½"  | 15 ½"         | 21"                | 16 ¾"          | 4 Ft             | 41 lbs |
| 76 ½"  | 27 ¼" | 35 ½"  | 15 ½"         | 21"                | 16 ¾"          | 6 Ft             | 61 lbs |