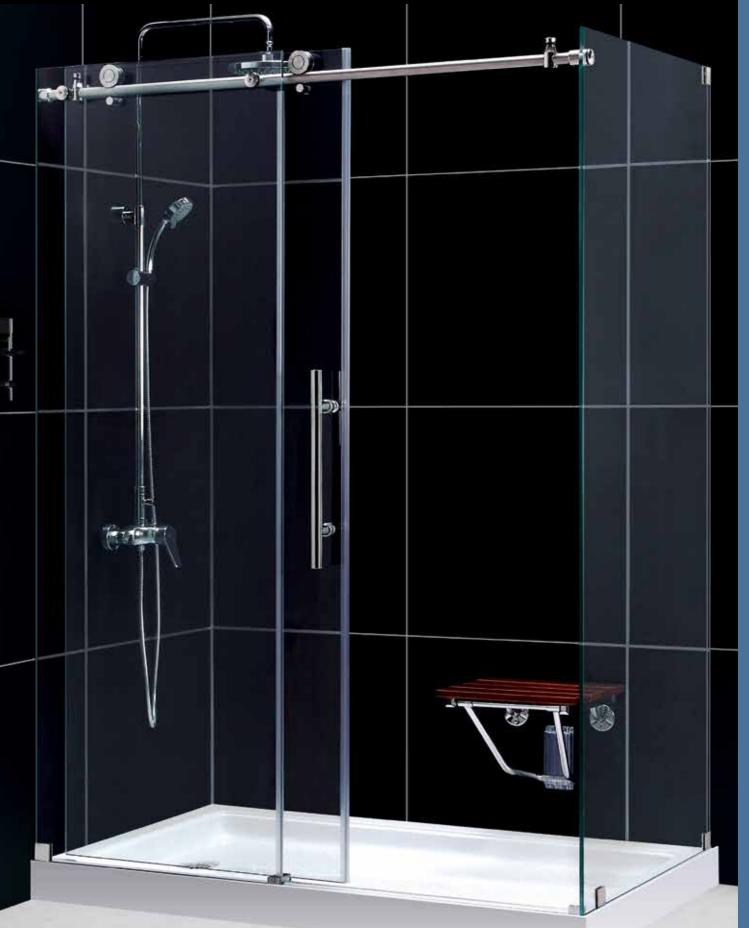

## ENIGMA-X SHOWER ENCLOSURE

The exclusive factory applied DreamLine<sup>™</sup> ClearGlass<sup>™</sup> coating which provides superior protection for shower glass by preventing mineral deposits, spotting, soap film and dirt from forming on the glass.

CHIC URBAN STYLING MEETS UNPARALLELED OUALITY

The ENIGMA-X shower enclosure stuns with an elegant frameless design that rivals custom glass for an amazing value. The sophisticated stainless steel hardware is a perfect mix of exceptional quality and cool urban style. Premium 3/8" thick tempered glass is treated with DreamLine exclusive ClearGlass<sup>™</sup> protective coating for superior protection and easy maintenance. The ENIGMA-X commands attention with extreme style and ultimate quality.

STAINLESS STEEL WHEEL ASSEMBLY

PREMIUM 3/8" THICK TEMPERED GLASS

- Advanced fully frameless glass design Premium 3/8" (10mm) thick tempered clear glass
- Stainless steel hardware available in polished or brushed finish
- Effortless single sliding door operation
- Anti-splash lip prevents water spillage
- Requires a minimum shower threshold depth of 2-3/4"
- DreamLine exclusive ClearGlass protective anti-limescale coating
- Reversible for right / left corner installation
- Shower enclosure width can be adjusted during installation up to 4"
- No adjustability for out-of-plumb walls
- Optional SlimLine<sup>™</sup> shower base available
- Professional installation required