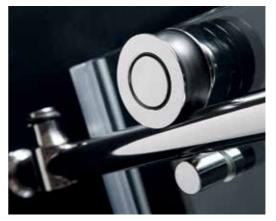

STAINLESS STEEL WHEEL ASSEMBLY

PREMIUM 3/8" THICK TEMPERED GLASS

- Advanced fully frameless glass design Premium 3/8" (10mm) thick tempered clear glass
- Stainless steel hardware available in polished or brushed finish
- Effortless single sliding door operation
- Anti-splash lip prevents water spillage
- Requires a minimum shower threshold depth of 2-3/4"
- DreamLine exclusive ClearGlass protective anti-limescale coating
- Reversible for right / left corner installation
- Shower enclosure width can be adjusted during installation up to 4"
- No adjustability for out-of-plumb walls
- Optional SlimLine<sup>™</sup> shower base available
- Professional installation required