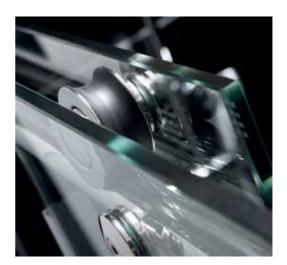

STAINLESS STEEL WHEEL ASSEMBLY

PREMIUM 3/8" THICK TEMPERED GLASS

- Advanced fully frameless glass design Premium 3/8" (10mm) thick tempered clear glass
- Stainless steel hardware available in polished or brushed finish
- Effortless single sliding door operation
- Anti-splash lip prevents water spillage
- Requires a minimum shower threshold depth of 2-3/4"
- DreamLine exclusive ClearGlass protective anti-limescale coating
- Reversible for right / left corner installation
- Shower enclosure width can be adjusted during installation up to 4"
- No adjustability for out-of-plumb walls
- Optional SlimLine<sup>™</sup> shower base available
- Professional installation required