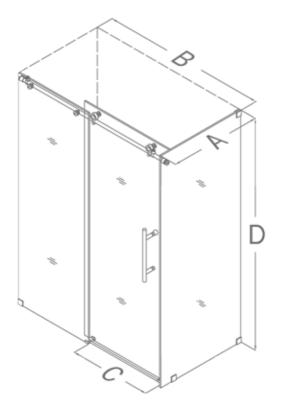

| А       | В       | C<br>WALK IN | D   |
|---------|---------|--------------|-----|
| 32-1/2" | 48-3/8″ | 20″          | 76″ |
| 34-1/2" | 48-3/8″ | 20″          | 76″ |
| 34-1/2" | 60-3/8" | 26"          | 76″ |