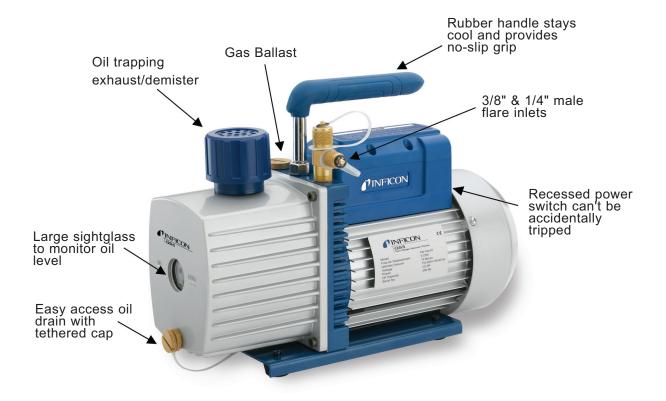

## FAST, EFFICIENT AND RELIABLE

The INFICON QS5 Vacuum Pump is designed for quick, deep evacuation as well as affordability and durability.

QS5 is a two-stage, rotary vane pump with 5 CFM rated displacement for ultimate vacuum down to 15 microns. Features such as a large oil sightglass, easily accessible oil drain and innovative oil-trapping exhaust/demister allow technicians to make easier, more efficient service calls.

The pump's design includes a comfortable "no slip" grip for easy carrying and its solid construction delivers maximum durability. All this is backed by an industry-leading 2-year replacement warranty.

## **FEATURES AT A GLANCE**

- Two-stage rotary vane pump provides the ability to quickly pull a deep, 15 micron vacuum
- Anti-backflow on inlet prevents oil from flowing back to the system if there's a power disruption
- Gas ballast allows pumped water vapor to be exhausted to atmosphere instead of accumulating in the oil reservoir
- Internal oil pumping design lubricates the pump chamber and bearings
- Tethered caps on oil drain and inlets so you can't drop or lose them
- Fan directs airflow for maximum heat transfer, keeping pump cooler
- Aluminum housing provides maximum durability
- Wide stance and solid base for greater stability and less chance of the pump tipping over
- Thermally protected motor ensures safe operation.