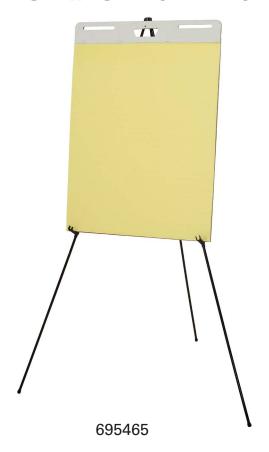

## GLOBAL INDUSTRIAL LIGHT WEIGHT DISPLAY EASEL

- Can support up to 10 lbs.
- Collapses to 15 inches and easily fits into a briefcase or carry bag
- Steel Construction
- Adjustable plastic chart supports
- No-skid rubber feet
- 61.5"H