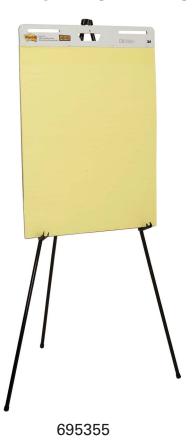

## GLOBAL INDUSTRIAL HEAVY DUTY DISPLAY EASEL

- Can support up to 15 lbs.
- Collapses to 22 inches and easily fits into a briefcase or carry bag
- Steel Construction
- Adjustable plastic chart supports
- No-skid rubber feet
- 63.5"H