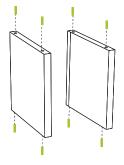

• Make sure zBoard surfaces are clean and dry

Place alignment pins in vertical zBoards.

Align vertical zBoards and backer board to horizontal zBoard.

Align horizontal zBoard and press firmly to secure unit together. Visit links below for more details. Enjoy building possibilities!