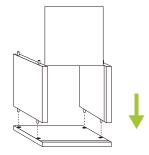

• Make sure zBoard surfaces are clean and dry

Place alignment pins in vertical zBoards.

Align vertical zBoards and backer board to horizontal zBoard.

Align horizontal zBoard and press firmly to secure unit together. Visit links below for more details. Enjoy building possibilities!