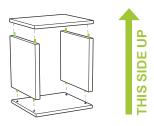

## **Important**

Tip Start assembly from bottom to top.

DO NOT place unit on its side or back as it will compromise its structural integrity.

- · Assemble your unit on a flat even surface, carpet not recommended
- Furniture is for indoor use only