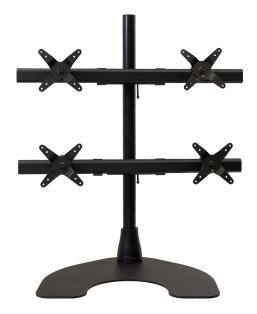

## QUAD 2 over 2 Desk Stand

Desk Stand: 100-D28-B22-HD

Available in a range of mounting options, all Ergotech monitor desk stands are made of steel and aluminum construction and come equipped with our patented Quick Release Pivots for easy, instant setup and adjustment.

The 100 series desk stands are made to be expandable, allowing you to expand up to 6 monitors with just a few extra parts!

## PRODUCT FEATURES:

**LCD Size:** Up to 24" monitor

Monitor Weight Capacity: Supports up to

25lbs per monitor Roation: 360° Tilt: 20°+/10°-Color: Black

Includes:

(4) Standard 75/100 mm VESA® pivot

(2) 25" horizontal bars (1) 18" wide x 16" deep HD base

(1) 28" Pole