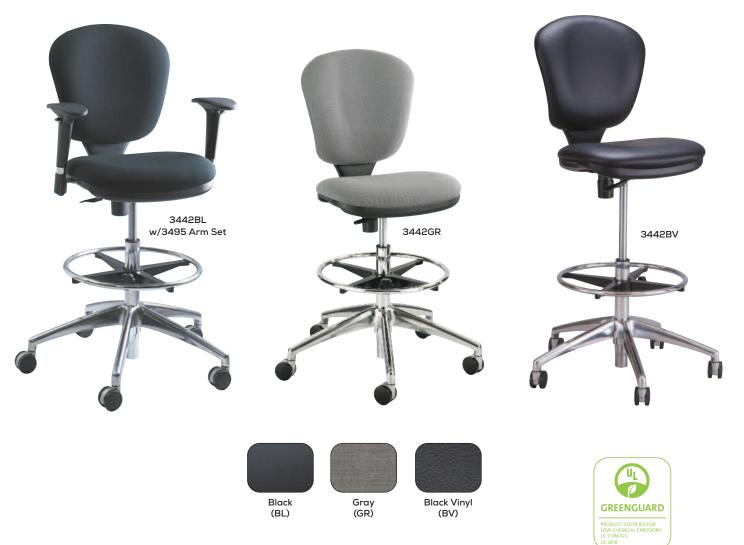

## Metro™ Extended-Height Chair

- form fitting contoured back and thickly cushioned seat and back
- swivel tilt mechaniam with adjustable tilt tension
- optional adjustable arm set offering 3" height adjustment range
- aluminum 26" diameter, five-star base with chrome finish
- two-tone dual wheel carpet casters
- assembly required

| Model         | Upholstery      | Seat<br>Height | Seat<br>W X D   | Back<br>W X H | Ship<br>Weight | Price<br>Each |
|---------------|-----------------|----------------|-----------------|---------------|----------------|---------------|
| 3442BL        | Black           | 23 to 33"      | 18¼ x 17"       | 17½ X 16"     | 32 lbs.        | \$370.00      |
| 3442GR        | Gray            | 23 to 33"      | 18¼ x 17"       | 17½ X 16"     | 32 lbs.        | 370.00        |
| 3442BV        | Black Vinyl     | 23 to 33"      | 18¼ x 17"       | 17½ X 16"     | 32 lbs.        | 370.00        |
| Optional Adju | ustable Arm Set |                |                 |               |                |               |
| 3495          | Black arm set   |                |                 |               | 8 lbs.         | 88.00         |
|               |                 |                | Discount Code B |               |                |               |