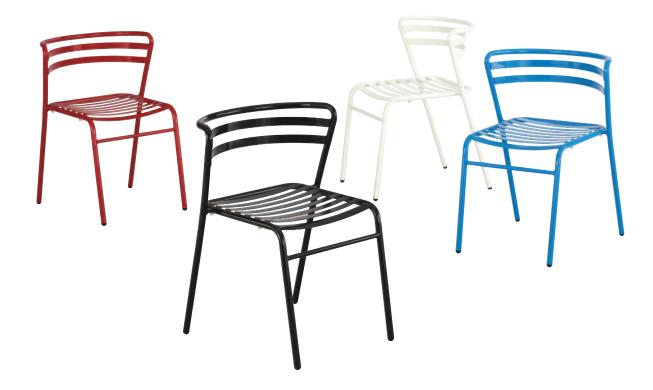

## CoGo<sup>™</sup> Outdoor/Indoor Steel Chairs

- multipurpose st acking metal chair perfect for outdooror indoor use
- tubular steel construction with scratch-resistant powder coat finish for durability
- available in Black, White, Blue or Red
- outdoor rated for UV protection
- $\bullet$  curved back rest for comfort and open slat design for breathability
- durable nylon glides on feet guard against scratching or marring
- chairs st ack up to 8 high
- packed/sold 2 per carton (not sold individually)
- meets or exceeds ANSI/BIFMA performance standards

| Model  | Description        | Overall<br>W x D x H | Ship<br>Weight | Price<br>Each | Carton<br>Price |
|--------|--------------------|----------------------|----------------|---------------|-----------------|
| 4360BL | Stack Chair, Black | 18½ x 22 x 28¾"      | 33 lbs.        | \$170.00      | \$340.00        |
| 4360BU | Stack Chair, Blue  | 18½ x 22 x 28¾"      | 33 lbs.        | 170.00        | 340.00          |
| 4360RD | Stack Chair, Red   | 18½ x 22 x 28¾"      | 33 lbs.        | 170.00        | 340.00          |
| 4360WH | Stack Chair, White | 18½ x 22 x 28¾"      | 33 lbs.        | 170.00        | 340.00          |