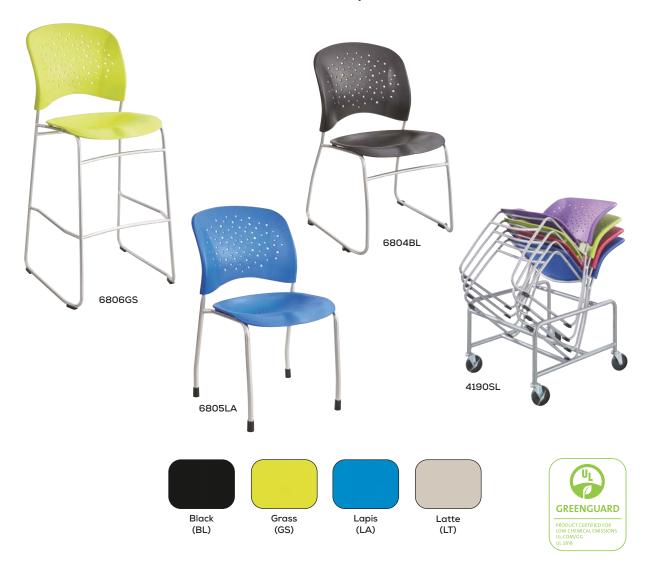

## $\mathbf{Reve}^{^{\mathsf{m}}}\,\mathbf{Quick}\,\mathbf{Ship}\,\mathbf{Chairs}$

- available in stack and bistro-height styles
- available to ship within 48 hours
- guest chairs stack up to six high with straight legs and 12 high with sled base

|        |                                              | Seat   | Overall          | Ship    | Carton   |
|--------|----------------------------------------------|--------|------------------|---------|----------|
| Model  | Description                                  | Height | WxDxH            | Weight  | Price    |
| 6804   | Guest Chair, Sled Base, Round Back, 2 ea.    | 18"    | 19¾ x 23½ x 33½" | 25 lbs. | \$300.00 |
| 6805   | Guest Chair, Straight Leg, Round Back, 2 ea. | 18"    | 19 x 24½ x 33½"  | 27 lbs. | 384.00   |
| 6806   | Bistro Height Chair, Round Back              | 31"    | 19¾ x 23½ x 47½" | 21 lbs. | 279.00   |
| 4190SL | Sled Base Stack Chair Cart                   | -      | 23½ x 27½ x 17"  | 20 lbs. | 175.00   |