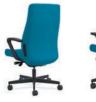

#### MID-BACK TASK

MID-BACK TASK CHAIR

MID-BACK TASK CHAIR PLASTIC BACK

MID-BACK TASK CHAIR

MESH HEADREST Optional headrest available on mid-back mesh task chairs.