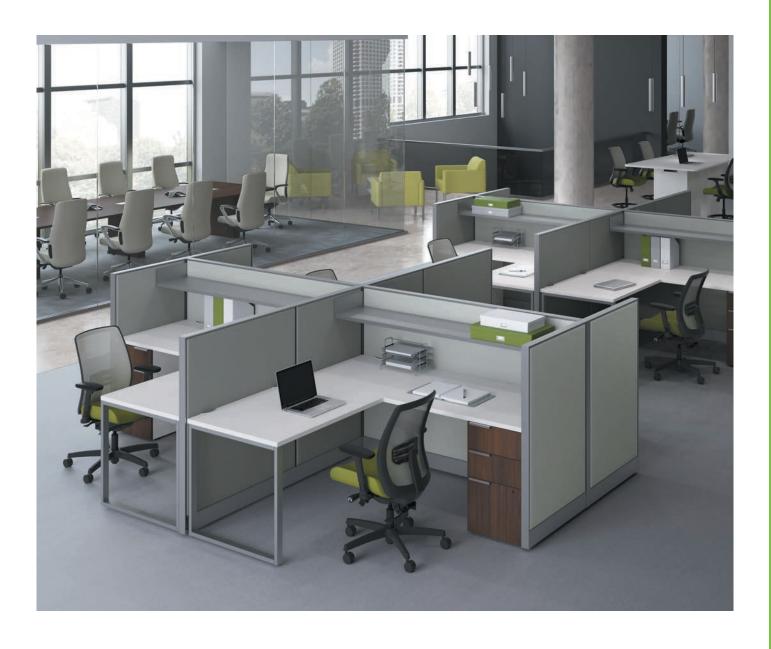

# MANY SPACES. ONE SOLUTION.

Endorse is a multi-functional collection of seating and occasional tables designed to support the constantly expanding range of applications throughout the workplace. The sophisticated, geometric design fits everywhere, while the full features and customizable options fit everyone.