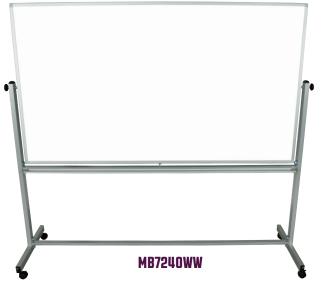

## MB3624WW | MB4836WW MB6040WW | MB7240WW | MB9640WW

- Available in 36x24, 48x36, 60x40, 72x40, 96x40
- Easily flip the reversible board for twice the writing area
- Magnetic surfaces allow users to display papers or posters
- 1" aluminum frame gives professional and clean appearance
- Take advantage of great mobility with four casters and two locking brakes
- Full length marker / eraser tray provides ample room for board materials
- Option to ship in one or two cartons
- Instructional assembly video found on LuxorFurn.com