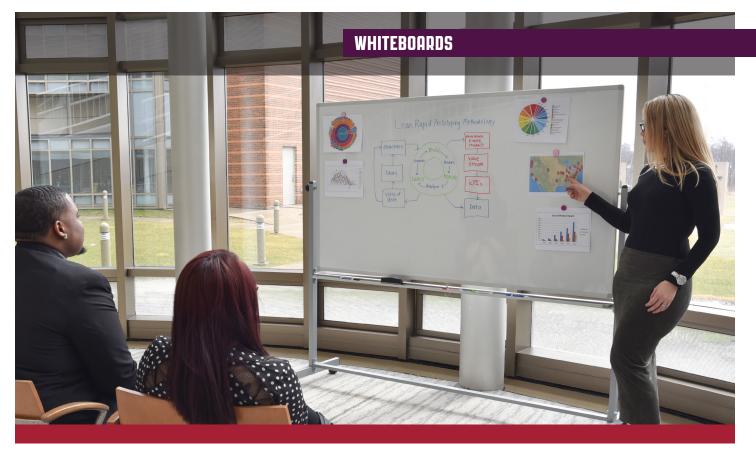

## **DOUBLE-SIDED MAGNETIC WHITEBOARDS**

Luxor's MB-series whiteboards double the writing space and provide the mobility needed in a fast paced and ever-changing environment. The steel frame's slender footprint is ideal for both a professional appearance and a conservative space. When your board is ready for use, locking brakes and side knobs steady the frame for writing or presenting. To display additional charts, photos, etc., allow the magnetic surfaces to operate as a bulletin board. The traditionally shaped boards, which come in five different sizes, are well-suited for any school or business with conference areas, classrooms, and shared spaces.