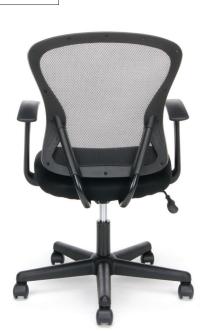

## ESS-3011 Mesh Back Chair

- · 250 lb. weight capacity
- Breathable mesh back conforms to the upper body for added comfort
- Simplified design is perfect for any home or office
- · Center-tilt control reclines the chair for greater comfort, and tilt tension controls the rate and ease of back recline to fit various preferences
- Five-star base is molded from reinforced resign for increased durability
- Fixed arms provides all-day support for the arms, shoulders and upper body

## ESS-3011

Seat Size: 18.25" W x 16.50" D Back Size: 15" W x 18.50" H Seat Height: 16.50" - 20" Arm Height: 23.75" - 27.50" Int. Arm Width: 17.25"

Overall Height: 33.75" - 37.50" Overall Width: 25.25" Overall Depth: 25.25"