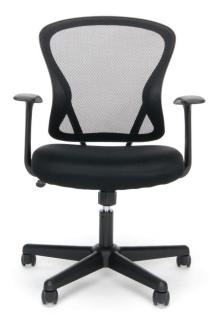

## ESS-3011 Mesh Back Chair

## ESS-3011 Mesh Back Chair

- · 250 lb. weight capacity
- Breathable mesh back conforms to the upper body for added comfort
- Simplified design is perfect for any home or office
- · Center-tilt control reclines the chair for greater comfort, and tilt tension controls the rate and ease of back recline to fit various preferences
- Five-star base is molded from reinforced resign for increased durability
- Fixed arms provides all-day support for the arms, shoulders and upper body

## ESS-3011

Seat Size: 18.25" W x 16.50" D Back Size: 15" W x 18.50" H Seat Height: 16.50" - 20" Arm Height: 23.75" - 27.50" Int. Arm Width: 17.25"

Overall Height: 33.75" - 37.50" Overall Width: 25.25" Overall Depth: 25.25"