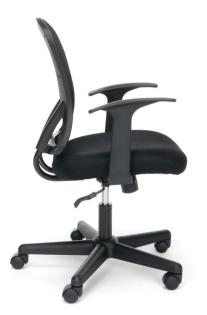

## ESS-3011 Mesh Back Chair

## ESS-3011 Mesh Back Chair

- · 250 lb. weight capacity
- Breathable mesh back conforms to the upper body for added comfort
- Simplified design is perfect for any home or office
- · Center-tilt control reclines the chair for greater comfort, and tilt tension controls the rate and ease of back recline to fit various preferences
- Five-star base is molded from reinforced resign for increased durability
- Fixed arms provides all-day support for the arms, shoulders and upper body

## ESS-3011

Seat Size: 18.25" W x 16.50" D Back Size: 15" W x 18.50" H Seat Height: 16.50" - 20" Arm Height: 23.75" - 27.50" Int. Arm Width: 17.25"

Overall Height: 33.75" - 37.50" Overall Width: 25.25" Overall Depth: 25.25"