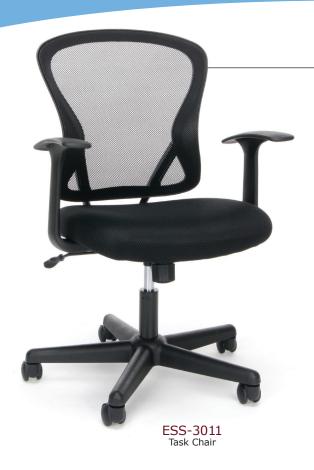

## ESS-3011 Mesh Back Chair

## ESS-3011 Mesh Back Chair

- · 250 lb. weight capacity
- Breathable mesh back conforms to the upper body for added comfort
- Simplified design is perfect for any home or office
- · Center-tilt control reclines the chair for greater comfort, and tilt tension controls the rate and ease of back recline to fit various preferences
- Five-star base is molded from reinforced resign for increased durability
- Fixed arms provides all-day support for the arms, shoulders and upper body

## ESS-3011

Seat Size: 18.25" W x 16.50" D Back Size: 15" W x 18.50" H Seat Height: 16.50" - 20" Arm Height: 23.75" - 27.50" Int. Arm Width: 17.25"

Overall Height: 33.75" - 37.50" Overall Width: 25.25" Overall Depth: 25.25"