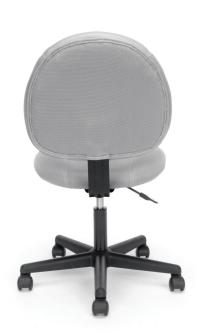

## ESS-3060

Seat Size: 18" W x 18.75" D Back Size: 18" W x 18" H
Seat Height: 17" - 21.75"
Overall Height: 34" - 39" Overall Width: 22.50" Overall Depth: 22.75"

Black Fabric

Gray Fabric