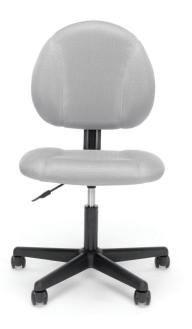

## ESS-3060

Seat Size: 18" W x 18.75" D Back Size: 18" W x 18" H
Seat Height: 17" - 21.75"
Overall Height: 34" - 39" Overall Width: 22.50" Overall Depth: 22.75"

Black Fabric

Gray Fabric