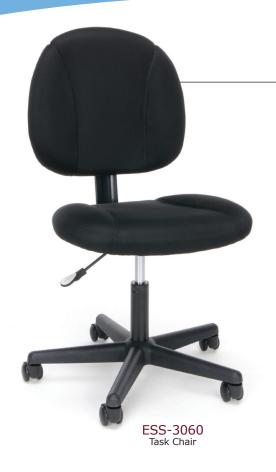

## ESS-3060 Task Chair

## ESS-3060 Task Chair

- 250 lb. weight capacity
- Seat and back are contoured to the body in order to provide ergonomic support and comfort
- Simplified design is perfect for any home or office
- Pneumatic seat height adjustment moves the seat up and down to adapt to various body heights
- Five-star base is molded from reinforced resign for increased durability
- 360 degree swivel provides freedom of movement in any direction

## ESS-3060

Seat Size: 18" W x 18.75" D Back Size: 18" W x 18" H
Seat Height: 17" - 21.75"
Overall Height: 34" - 39" Overall Width: 22.50" Overall Depth: 22.75"

Black Fabric

Gray Fabric