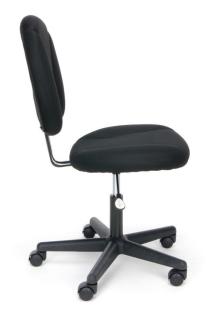

## ESS-3060 Task Chair

- 250 lb. weight capacity
- Seat and back are contoured to the body in order to provide ergonomic support and comfort
- Simplified design is perfect for any home or office
- Pneumatic seat height adjustment moves the seat up and down to adapt to various body heights
- Five-star base is molded from reinforced resign for increased durability
- 360 degree swivel provides freedom of movement in any direction

## ESS-3060

Seat Size: 18" W x 18.75" D Back Size: 18" W x 18" H
Seat Height: 17" - 21.75"
Overall Height: 34" - 39" Overall Width: 22.50" Overall Depth: 22.75"

Black Fabric

Gray Fabric