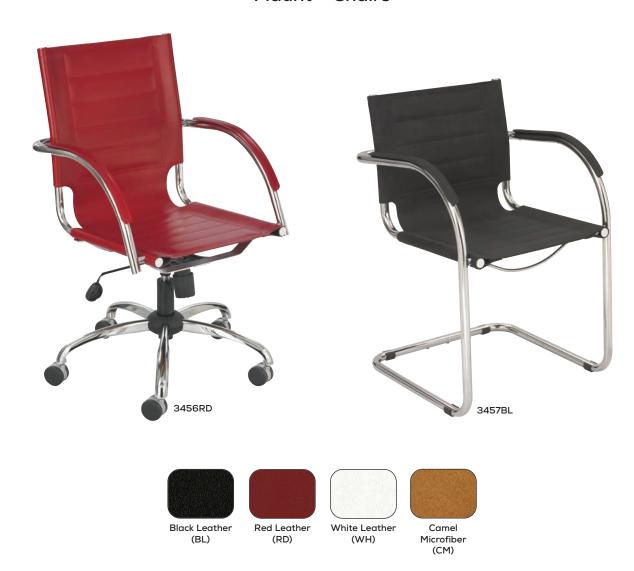

## Flaunt™ Chairs

- stitched accent on the seat and back
- chrome metal accents
- fabric arms match the chair
- $\bullet \ \text{manager chair is height-adjustable to help ease pressure points with swivel-tilt mechanism}\\$
- three leather and one microfiber option
- assembly required on manager chairs

| Model | Description   | Seat<br>Height | Seat Dim.<br>W x D | Back Dim.<br>W x H | Overall<br>W x D x H | Ship<br>Weight | Price<br>Each |
|-------|---------------|----------------|--------------------|--------------------|----------------------|----------------|---------------|
| 3456  | Manager Chair | 18-21"         | 18 x 17"           | 18 x 20"           | 25 x 25 x 37-40"     | 35 lbs.        | \$478.00      |
| 3457  | Guest Chair   | 18"            | 18 x 17"           | 18 x 15½"          | 21½ x 23 x 31¾"      | 24 lbs.        | 369.00        |