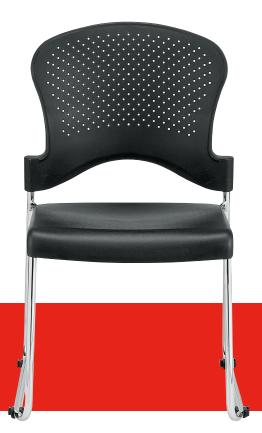

### specifications

Overall Dimensions 18" × 23" × 34"

(W x D x H)

Seat

18" x 18.5" (W x D)

Back

19" × 14" (W × H)

Seat Height

#### features

Packed four to a carton. No split cartons.

All styles available in black and navy.

All models have glides with ganging clips.

#### S3000 (4/ctn)

\$520

(\$130 per chair)