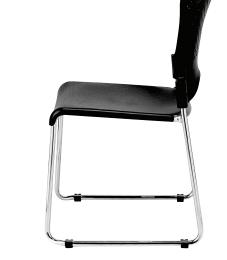

### specifications

Overall Dimensions 18" × 23" × 34"

(W x D x H)

Seat

18" x 18.5" (W x D)

Back

19" × 14" (W × H)

Seat Height

#### features

Packed four to a carton. No split cartons.

All styles available in black and navy.

All models have glides with ganging clips.