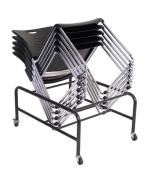

## dolly for aire

821-KHSD

\$226

Dolly holds 36 pieces. Includes 2 brake and 2 regular casters. Chairs cannot be floor stacked.