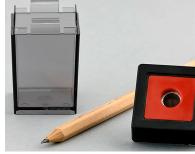

From our pocket sized wedge sharpeners to our ergonomically correct "Chubby", these sharpeners feature a steel cutting blade that can easily be replaced. "The Chubby", available in blue, red or yellow, is a pocket sized wedge sharpener with a round bottomed shavings cup. This shape allows for a comfortable grip while sharpening in the palm of your hand. Our canister sharpeners have either a single hole for graphite pencils or offer a double hole for oversized artist pencils. Each shavings cup can easily be removed and emptied. Available in white, red or yellow top. These sharpeners are fun to use and are a great item for younger artists.

Wedge and canister sharpeners feature screw fastened blades for easy replacement.

A high impact plastic shell protects if dropped, and keeps pencil shavings from spilling.