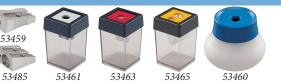

## **Pencil Sharpeners** Hand Held Series

When creativity strikes your pencil needs to be ready! With many shapes and sizes to choose from, Dahle offers many solutions to insure that you're never scrambling to sharpen your creative instrument. These professional sharpeners will sharpen standard graphite pencils and two models (53485, 53465) will accept oversize colored wax pencils.

From our pocket sized wedge sharpeners to our ergonomically correct "Chubby", these sharpeners feature a steel cutting blade that can easily be replaced. "The Chubby", available in blue, red or yellow, is a pocket sized wedge sharpener with a round bottomed shavings cup. This shape allows for a comfortable grip while sharpening in the palm of your hand. Our canister sharpeners have either a single hole for graphite pencils or offer a double hole for oversized artist pencils. Each shavings cup can easily be removed and emptied. Available in white, red or yellow top. These sharpeners are fun to use and are a great item for younger artists.

## **Available Models**

Dahle North America, Inc. 49 Vose Farm Road Peterborough, NH 03458 (800) 995.1379 / www.dahle.com