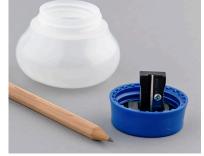

From our pocket sized wedge sharpeners to our ergonomically correct "Chubby", these sharpeners feature a steel cutting blade that can easily be replaced. "The Chubby", available in blue, red or yellow, is a pocket sized wedge sharpener with a round bottomed shavings cup. This shape allows for a comfortable grip while sharpening in the palm of your hand. Our canister sharpeners have either a single hole for graphite pencils or offer a double hole for oversized artist pencils. Each shavings cup can easily be removed and emptied. Available in white, red or yellow top. These sharpeners are fun to use and are a great item for younger artists.

Wedge and canister sharpeners feature screw fastened blades for easy replacement.

A high impact plastic shell protects if dropped, and keeps pencil shavings from spilling.