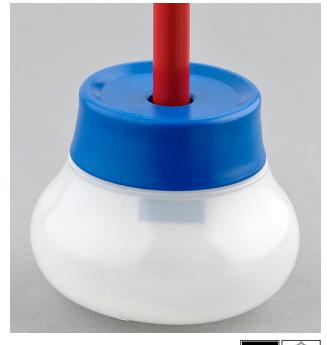

From our pocket sized wedge sharpeners to our ergonomically correct "Chubby", these sharpeners feature a steel cutting blade that can easily be replaced. "The Chubby", available in blue, red or yellow, is a pocket sized wedge sharpener with a round bottomed shavings cup. This shape allows for a comfortable grip while sharpening in the palm of your hand. Our canister sharpeners have either a single hole for graphite pencils or offer a double hole for oversized artist pencils. Each shavings cup can easily be removed and emptied. Available in white, red or yellow top. These sharpeners are fun to use and are a great item for younger artists.

Wedge and canister sharpeners feature screw fastened blades for easy replacement.

A high impact plastic shell protects if dropped, and keeps pencil shavings from spilling.