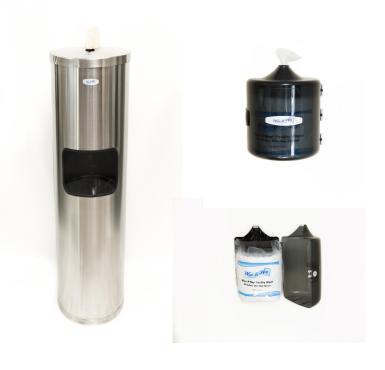

#### **Centralized Station**

Wipe-A-Way brand wall mount, table top and floor stand dispensers offer a clean, quick and convenient alternative to paper towel and spray cleaners.

#### Fitness Equipment Wipe System

|                                                               | . ,         |
|---------------------------------------------------------------|-------------|
| Wipe-A-Way Facility Wipes (800 sheets/roll with 2 rolls/case) | WA-800      |
| Wipe-A-Way Stainless Steel Floor Stand Dispenser              | WA-FAC-SS   |
| Wipe-A-Way Wall Mounted Dispenser                             | WA-FAC-DISP |