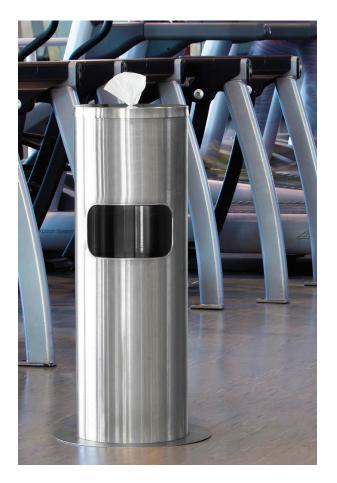

#### **Centralized Station**

Wipe-A-Way brand wall mount, table top and floor stand dispensers offer a clean, quick and convenient alternative to paper towel and spray cleaners.

#### Fitness Equipment Wipe System

|                                                               | . ,         |
|---------------------------------------------------------------|-------------|
| Wipe-A-Way Facility Wipes (800 sheets/roll with 2 rolls/case) | WA-800      |
| Wipe-A-Way Stainless Steel Floor Stand Dispenser              | WA-FAC-SS   |
| Wipe-A-Way Wall Mounted Dispenser                             | WA-FAC-DISP |