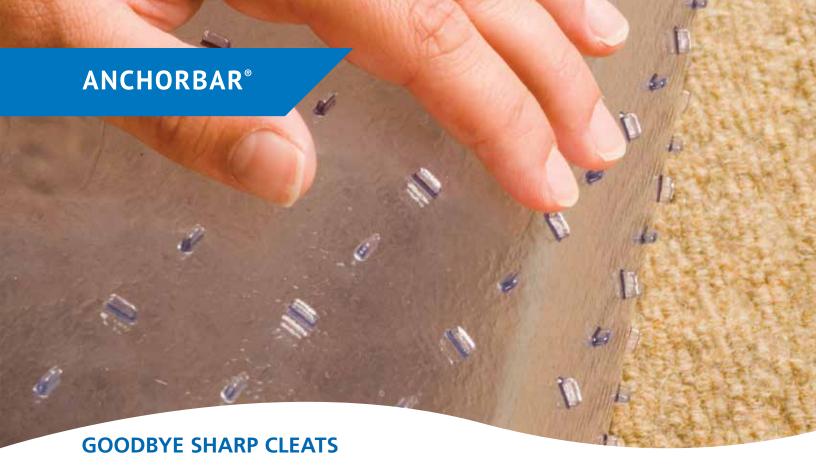

## ES ROBBINS CHAIRMATS FOR CARPET FEATURE THE ANCHORBAR® CHAIRMAT CLEAT SYSTEM - SAFER FOR YOUR HANDS AND FOR YOUR CARPET

The exclusive AnchorBar® cleat system makes chairmats safer and easier to handle. Using a series of staggered, perpendicular bars, the cleat system "anchors" the mat as securely as traditional cleats yet are gentle on the carpet and fingers.

- Revolutionary Anchorbar replaces sharp pin cleats
- Securely holds mat in place without damage to carpet
- Gentle on the carpet and to the touch

ES ROBBINS EVERLIFE® AND
NATURAL ORIGINS® CHAIRMATS FOR
CARPET FEATURE THE ANCHORBAR®
CHAIRMAT CLEAT SYSTEM