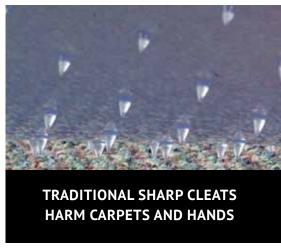

## ES ROBBINS CHAIRMATS FOR CARPET FEATURE THE ANCHORBAR® CHAIRMAT CLEAT SYSTEM - SAFER FOR YOUR HANDS AND FOR YOUR CARPET

The exclusive AnchorBar® cleat system makes chairmats safer and easier to handle. Using a series of staggered, perpendicular bars, the cleat system "anchors" the mat as securely as traditional cleats yet are gentle on the carpet and fingers.

- Revolutionary Anchorbar replaces sharp pin cleats
- Securely holds mat in place without damage to carpet
- Gentle on the carpet and to the touch

ES ROBBINS EVERLIFE® AND
NATURAL ORIGINS® CHAIRMATS FOR
CARPET FEATURE THE ANCHORBAR®
CHAIRMAT CLEAT SYSTEM