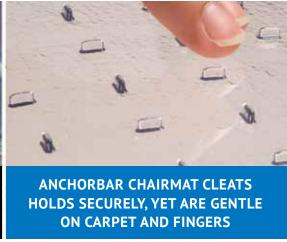

## ES ROBBINS CHAIRMATS FOR CARPET FEATURE THE ANCHORBAR® CHAIRMAT CLEAT SYSTEM - SAFER FOR YOUR HANDS AND FOR YOUR CARPET

The exclusive AnchorBar® cleat system makes chairmats safer and easier to handle. Using a series of staggered, perpendicular bars, the cleat system "anchors" the mat as securely as traditional cleats yet are gentle on the carpet and fingers.

- Revolutionary Anchorbar replaces sharp pin cleats
- Securely holds mat in place without damage to carpet
- Gentle on the carpet and to the touch

ES ROBBINS EVERLIFE® AND
NATURAL ORIGINS® CHAIRMATS FOR
CARPET FEATURE THE ANCHORBAR®
CHAIRMAT CLEAT SYSTEM